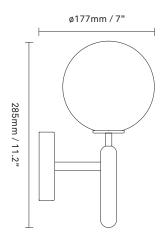

**Product no.:** EU - 2035002 / US - 3035002

Type: Wall / ceiling light - indoor

**Colour:** Glass: opal white / Metal: rock grey

**Materials:** Powder-coated metal, mouth-blown

glass

**Dimensions:** 177mm / 7in x 285mm / 11.2in

Glass: ø140 / 5.5in

Weight: Armature + glass: 1080g

**Packaging:** Dimensions: L: 419mm / 16.5in x W:

155mm/6.1in x H: 166mm / 6.5in

Weight: 420g

Total weight incl. product: 1500g

Number of parcels: 1 Material: Brown cardboard Certifications: CE, IP20, Class II (EU), Class I (US)