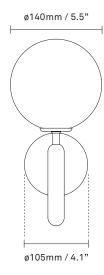

**Product no.:** EU - 2035002 / US - 3035002

Type: Wall / ceiling light - indoor

**Colour:** Glass: opal white / Metal: rock grey

**Materials:** Powder-coated metal, mouth-blown

glass

**Dimensions:** 177mm / 7in x 285mm / 11.2in

Glass: ø140 / 5.5in

Weight: Armature + glass: 1080g

**Packaging:** Dimensions: L: 419mm / 16.5in x W:

155mm/6.1in x H: 166mm / 6.5in

Weight: 420g

Total weight incl. product: 1500g

Number of parcels: 1 Material: Brown cardboard Certifications: CE, IP20, Class II (EU), Class I (US)