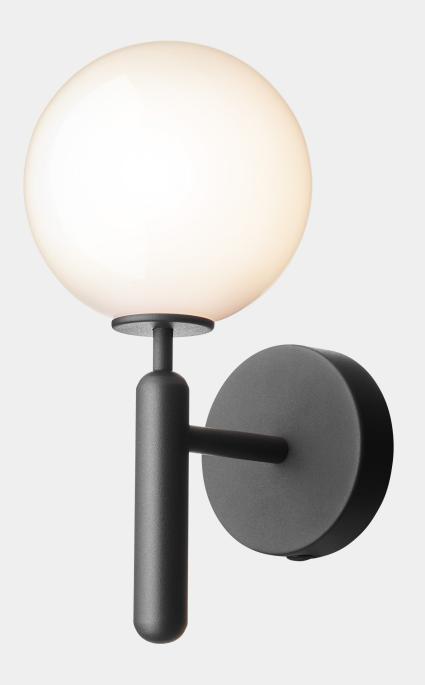

## NUURA

MIIRA WALL rock grey / opal

Design: Sofie Refer, 2018

Miira Wall has a balanced graphic look suitable for domestic and public spaces. Wall plate fits US 31/2" pancake bracket.

Explore the rest of the Miira collection on our website, here

**Product no.:** EU - 2035002 / US - 3035002

Type: Wall / ceiling light - indoor

**Colour:** Glass: opal white / Metal: rock grey

**Materials:** Powder-coated metal, mouth-blown

glass

**Dimensions:** 177mm / 7in x 285mm / 11.2in