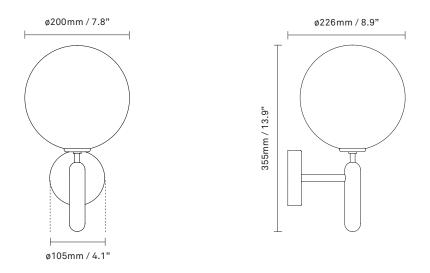

Explore the rest of the Miira collection on our website, here

| Product no.: | EU - 2035005                                                                                                                                                                  | Certifications:                                                                                                                                                                                                                | CE, IP54, Class I                                                 |
|--------------|-------------------------------------------------------------------------------------------------------------------------------------------------------------------------------|--------------------------------------------------------------------------------------------------------------------------------------------------------------------------------------------------------------------------------|-------------------------------------------------------------------|
| Туре:        | Wall light - outdoor                                                                                                                                                          | Cleaning:                                                                                                                                                                                                                      | Use a soft dry cloth to clean the product.                        |
| Colour:      | Glass: optic clear / Metal: black                                                                                                                                             |                                                                                                                                                                                                                                | Do not use household cleaners.                                    |
| Materials:   | Powder-coated metal, mouth-blown<br>glass                                                                                                                                     | Light source:                                                                                                                                                                                                                  | Socket: G9<br>Max wattage: 7W LED<br>Voltage (V): 220-240V / 120V |
| Dimensions:  | 226mm / 8.9in x 355mm / 13.9in<br>Glass: ø200mm / 7.8in                                                                                                                       | See recommended light source <u>here</u>                                                                                                                                                                                       |                                                                   |
| Weight:      | Armature + glass: 1150g                                                                                                                                                       |                                                                                                                                                                                                                                |                                                                   |
| Packaging:   | Dimensions: L: 325mm / 12.7in x<br>W: 230mm/ 9in x H: 215mm / 8,4in<br>Weight: 610g<br>Total weight incl. product: 1760g<br>Number of parcels: 1<br>Material: Brown cardboard | Light sources not included<br>Dimmable if installed with appropriate dimmable LED<br>light source(s) suitable for your dimmer circuit.<br>Light source can be added to delivery on request or via our webshop at<br>nuura.com. |                                                                   |
|              |                                                                                                                                                                               | Works with appro                                                                                                                                                                                                               | priate lighting control module. Module can be added to            |
|              |                                                                                                                                                                               | delivery on reques                                                                                                                                                                                                             | st.                                                               |
|              |                                                                                                                                                                               |                                                                                                                                                                                                                                | mondations have                                                   |