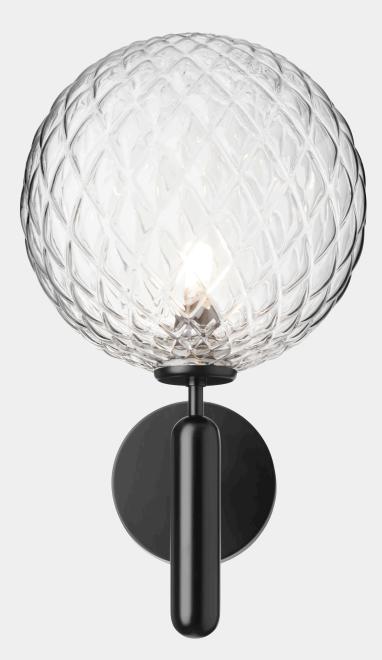

## MIIRA WALL OUTDOOR black / optic clear

Design: Sofie Refer, 2022

## NUURA

**Miira Wall Outdoor** is a new Nuura lamp designed to illuminate the exterior of a home. Staying true to the simple and Nordic feel of the Miira collection, this outdoor wall light adds elegance and function to exterior areas of the home.