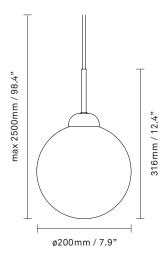

fabric covered cable

**Dimensions:** 316mm / 12.4in x 200mm / 7,9in

Glass: ø200mm / 7,9in Cable length: 2500mm / 98.4in

Weight: Armature + glass: 2610g

**Packaging:** Dimensions: L: 300 mm / 11.8in x

W: 230mm / 9in x H: 215mm / 8.4in