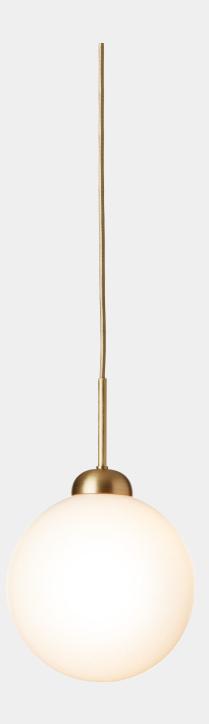

## **NUURA**

APIALES 1 LARGE brushed brass / opal

Design: Sofie Refer, 2022

**Apiales 1 Large** is created as a larger version of our Apiales pendant series. This pendant is relevant in a variety of settings, both as a single lamp or in a series of multiple lamps mounted together in formation.

fabric covered cable

**Dimensions:** 316mm / 12.4in x 200mm / 7,9in

Glass: ø200mm / 7,9in Cable length: 2500mm / 98.4in

Weight: Armature + glass: 2610g

**Packaging:** Dimensions: L: 300 mm / 11.8in x

W: 230mm / 9in x H: 215mm / 8.4in