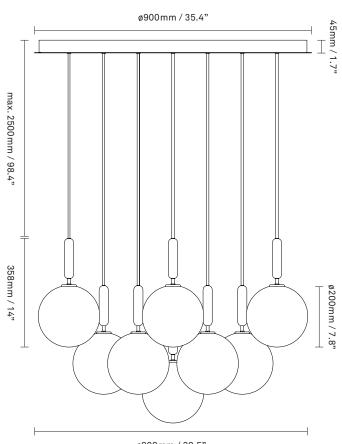

## NUURA

ø980mm / 38.5"

Miira 13 Large in rock grey finish with mouth-blown opal white glass. Incl. Ceiling plate.

Explore the rest of the Miira collection on our website, here

| Product no.: | EU - 2031026 / US - 3031026                                                                  | Certifications                    | : CE, IP20, Class I                                                                                                                    |
|--------------|----------------------------------------------------------------------------------------------|-----------------------------------|----------------------------------------------------------------------------------------------------------------------------------------|
| Туре:        | Chandelier - indoor                                                                          | For informatio                    | on about IP ratings, click <u>here</u>                                                                                                 |
| Colour:      | Glass: opal white / Metal: rock grey<br>Cable: black                                         | Cleaning:                         | Use a soft dry cloth to clean the product.                                                                                             |
| Materials:   | Powder coated metal, mouth-blown<br>glass, fabric covered cable                              | Light source:                     | Do not use household cleaners.<br>Socket: G9                                                                                           |
| Dimensions:  | ø980mm / 38.5in x 358mm / 14in<br>Cable length: max. 2500mm / 98.4in                         |                                   | Max wattage: 7W LED<br>Voltage (V): 220-240V / 120V                                                                                    |
| Weight:      | Armature + glass: 32360g                                                                     | See recommended light source here |                                                                                                                                        |
| Packaging:   | Dimensions: L: 1200mm / 47.2in x W:<br>1200mm/ 47.2in x H: 1100mm / 43.3in<br>Weight: 27640g | Light sources not included        |                                                                                                                                        |
|              | Total weight incl. product: 60000g<br>Number of parcels: 14<br>Material: Brown cardboard     | light source(s)                   | nstalled with appropriate dimmable LED<br>) suitable for your dimmer circuit.<br>be added to delivery on request or via our webshop at |