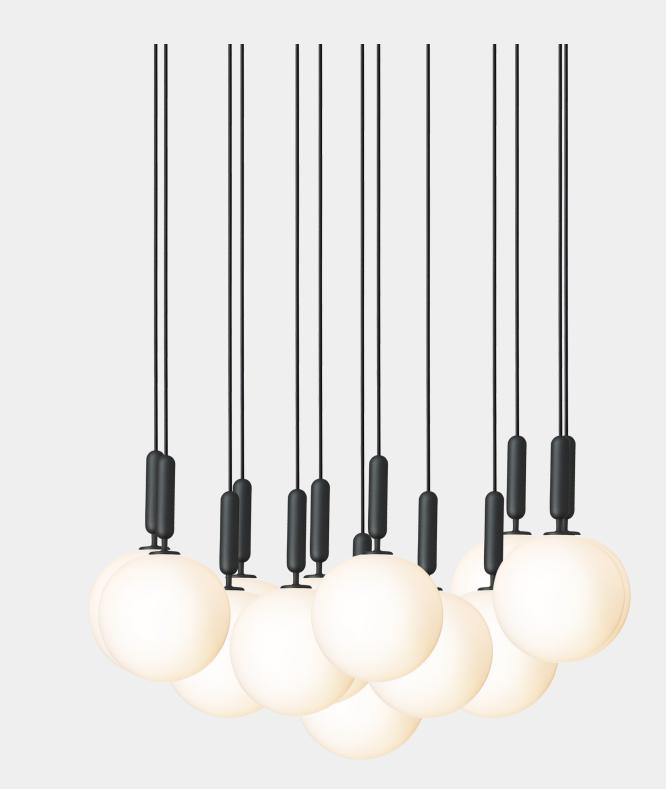

## NUURA

MIIRA 13 LARGE rock grey / opal Design: Sofie Refer, 2019

## NUURA

ø980mm / 38.5"

Miira 13 Large in rock grey finish with mouth-blown opal white glass. Incl. Ceiling plate.

Explore the rest of the Miira collection on our website, here

| Product no.: | EU - 2031026 / US - 3031026                                                                  | Certifications                    | : CE, IP20, Class I                                                                                                                    |
|--------------|----------------------------------------------------------------------------------------------|-----------------------------------|----------------------------------------------------------------------------------------------------------------------------------------|
| Туре:        | Chandelier - indoor                                                                          | For informatio                    | on about IP ratings, click <u>here</u>                                                                                                 |
| Colour:      | Glass: opal white / Metal: rock grey<br>Cable: black                                         | Cleaning:                         | Use a soft dry cloth to clean the product.                                                                                             |
| Materials:   | Powder coated metal, mouth-blown<br>glass, fabric covered cable                              | Light source:                     | Do not use household cleaners.<br>Socket: G9                                                                                           |
| Dimensions:  | ø980mm / 38.5in x 358mm / 14in<br>Cable length: max. 2500mm / 98.4in                         |                                   | Max wattage: 7W LED<br>Voltage (V): 220-240V / 120V                                                                                    |
| Weight:      | Armature + glass: 32360g                                                                     | See recommended light source here |                                                                                                                                        |
| Packaging:   | Dimensions: L: 1200mm / 47.2in x W:<br>1200mm/ 47.2in x H: 1100mm / 43.3in<br>Weight: 27640g | Light sources not included        |                                                                                                                                        |
|              | Total weight incl. product: 60000g<br>Number of parcels: 14<br>Material: Brown cardboard     | light source(s)                   | nstalled with appropriate dimmable LED<br>) suitable for your dimmer circuit.<br>be added to delivery on request or via our webshop at |