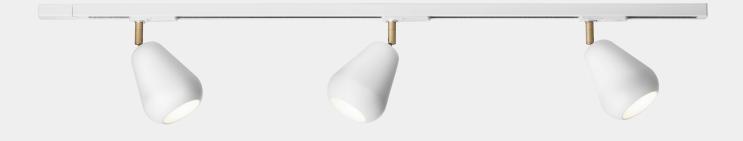

## NUURA

ANOLI SPOT TRACK (3 PCS + TRACK) nordic gold / white

Design: Sofie Refer, 2024

**Anoli Spot Track** is a flexible and adaptable design that provides both general and accent lighting. **Explore the rest of the Anoli collection** on our website, <u>here</u>