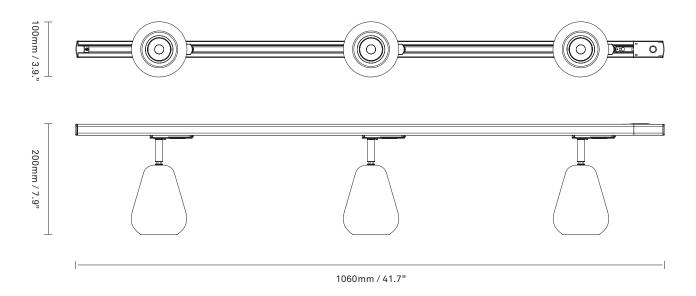

**Product no.:** EU - 2019007

Type: Track Light

Colour: White

Materials: Powder-coated metal

**Dimensions:** 200mm / 7.9in Ø100mm / 3.9in

1060mm / 41.7in

Weight: Armature:1300g

**Packaging:** Dimensions: L: 1170mm / 66.9in