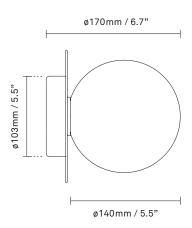

glass

**Dimensions:** 165mm / 6,5in x 170mm / 6,7in

Ceiling plate: ø103mm / 4in(EU)

ø140mm / 5,5in (US) Glass: ø140 / 5,5in

Weight: Armature + glass: 1000g

**Packaging:** Dimensions: L: 338mm / 13.3in x W: