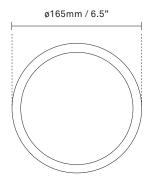

glass

**Dimensions:** 165mm / 6,5in x 170mm / 6,7in

Ceiling plate: ø103mm / 4in(EU)

ø140mm / 5,5in (US) Glass: ø140 / 5,5in

Weight: Armature + glass: 1000g

**Packaging:** Dimensions: L: 338mm / 13.3in x W: