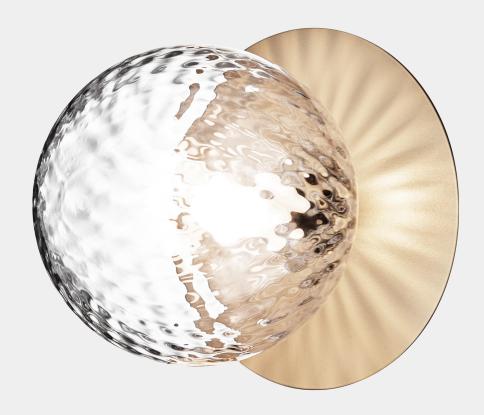

## NUURA

LIILA 1 MEDIUM nordic gold / optic clear

Design: Sofie Refer, 2018

Liila 1 Medium works well as a single lamp or grouped in a decorative formation. Liila 1 Medium also suits smaller rooms, the bathroom and the entrance hall.

Explore the rest of the Liila collection on our website, here

**Product no.:** EU - 2046001 / US - 3046010

Type: Wall / ceiling light - indoor

Colour: Glass: optic clear / Metal: nordic gold

**Materials:** Powder-coated metal, mouth-blown

glass

**Dimensions:** 165mm / 6,5in x 170mm / 6,7in

Ceiling plate: ø103mm / 4in(EU)

ø140mm / 5,5in (US) Glass: ø140 / 5,5in

Weight: Armature + glass: 1000g

**Packaging:** Dimensions: L: 338mm / 13.3in x W: