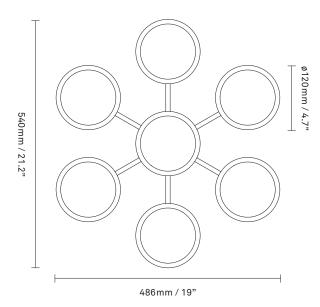

glass

**Dimensions:** 486mm / 19in x 540mm / 21.2in x

148mm / 5.8in

Ceiling Plate: D103 mm / 4in, fits US

3½" pan cake bracket Glass: ø120mm / 4.7in

Weight: Armature + glass: 5000g

**Packaging:** Dimensions: L: 565mm x W: 515mm x