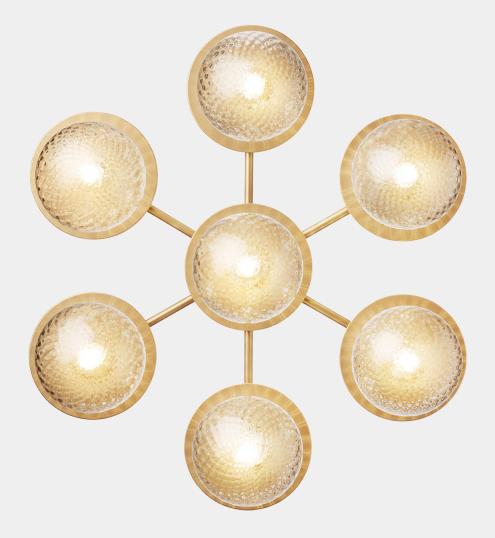

## NUURA

LIILA STAR nordic gold / optic clear

Design: Sofie Refer, 2021

**Liila Star** has a Nordic simplistic yet sensuous look due to the fine reflections in the glass and metal. The mouth-blown glass is framed by the metal disc in soft metallic finish. Wall plate fits US 3½" pan cake bracket.

Explore the rest of the Liila collection on our website, here

**Product no.:** EU - 2041005 / US - 3041003

Type: Wall / ceiling light - indoor

Colour: Glass: optic clear / Metal: nordic gold

**Materials:** Powder-coated metal, mouth-blown