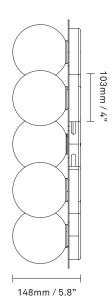

glass

**Dimensions:** 486mm / 19in x 540mm / 21.2in x

148mm / 5.8in

Ceiling Plate: D103 mm / 4in, fits US

3½" pan cake bracket Glass: ø120mm / 4.7in

Weight: Armature + glass: 5000g

**Packaging:** Dimensions: L: 565mm x W: 515mm x