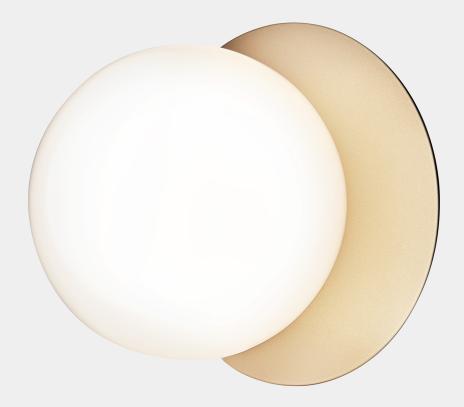

## NUURA

LIILA 1 MEDIUM nordic gold / opal

Design: Sofie Refer, 2018

Liila 1 Medium works well as a single lamp or grouped in a decorative formation. Liila 1 Medium also suits smaller rooms, the bathroom and the entrance hall.

Explore the rest of the Liila collection on our website, here

**Product no.:** EU - 2046002 / US - 3046011

**Type:** Wall / ceiling light - indoor

**Colour:** Glass: opal white / Metal: nordic gold

**Materials:** Powder-coated metal, mouth-blown

glass

**Dimensions:** 165 mm / 6.5 in x 170 mm / 6.7 in

Ceiling plate: ø103mm / 4in(EU)

ø140mm / 5.5in (US) Glass: ø140 / 5.5in

Weight: Armature + glass: 1000g

**Packaging:** Dimensions: L: 338mm / 13.3in x W: