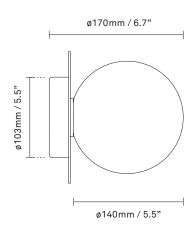

glass

**Dimensions:** 165 mm / 6.5 in x 170 mm / 6.7 in

Ceiling plate: ø103mm / 4in(EU)

ø140mm / 5.5in (US) Glass: ø140 / 5.5in

Weight: Armature + glass: 1000g

**Packaging:** Dimensions: L: 338mm / 13.3in x W: