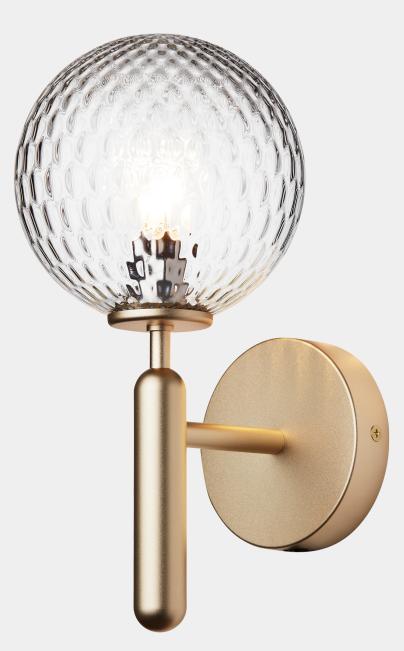

## NUURA

MIIRA WALL brass / optic clear Design: Sofie Refer, 2021

## NI JI JR A

Miira Wall has a balanced graphic look suitable for domestic and public spaces. Wall plate fits US 3½" pancake bracket.

Explore the rest of the Miira collection on our website, here

| Product no.: | EU - 2035003 / US - 3035003                                                           | Certifications:                                                          |
|--------------|---------------------------------------------------------------------------------------|--------------------------------------------------------------------------|
| Туре:        | Wall / ceiling light - indoor                                                         | For information                                                          |
| Colour:      | Glass: optic clear / Metal: brass                                                     | Cleaning:                                                                |
| Materials:   | Anodized metal, mouth-blown glass                                                     |                                                                          |
| Dimensions:  | 177mm / 7in x 285mm / 11.2in<br>Glass: ø140 / 5.5in                                   | Light source:                                                            |
| Weight:      | Armature + glass: 1080g                                                               |                                                                          |
| Packaging:   | Dimensions: L: 419mm / 16.5in x W:<br>155mm/ 6.1in x H: 166mm / 6.5in<br>Weight: 420g | See recommend                                                            |
|              | Total weight incl. product: 1500g<br>Number of parcels: 1                             | Light sources no                                                         |
|              | Material: Brown cardboard                                                             | <b>Dimmable if ins</b><br><b>light source(s) s</b><br>Light source can b |