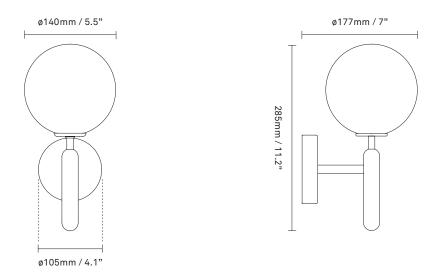

## NI JI JR A

Miira Wall has a balanced graphic look suitable for domestic and public spaces. Wall plate fits US 3½" pancake bracket.

Explore the rest of the Miira collection on our website, here

| Product no.: | EU - 2035003 / US - 3035003                                                           | Certifications:                                                          |
|--------------|---------------------------------------------------------------------------------------|--------------------------------------------------------------------------|
| Туре:        | Wall / ceiling light - indoor                                                         | For information                                                          |
| Colour:      | Glass: optic clear / Metal: brass                                                     | Cleaning:                                                                |
| Materials:   | Anodized metal, mouth-blown glass                                                     |                                                                          |
| Dimensions:  | 177mm / 7in x 285mm / 11.2in<br>Glass: ø140 / 5.5in                                   | Light source:                                                            |
| Weight:      | Armature + glass: 1080g                                                               |                                                                          |
| Packaging:   | Dimensions: L: 419mm / 16.5in x W:<br>155mm/ 6.1in x H: 166mm / 6.5in<br>Weight: 420g | See recommend                                                            |
|              | Total weight incl. product: 1500g<br>Number of parcels: 1                             | Light sources no                                                         |
|              | Material: Brown cardboard                                                             | <b>Dimmable if ins</b><br><b>light source(s) s</b><br>Light source can b |