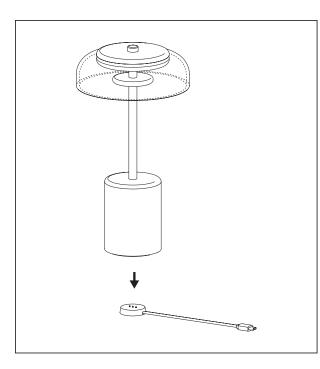

## Charging

To charge the lamp, place it on the charging base and connect it to a USB-C power adapter. (The power adapter is not included)

The indicator light is red when charging.

## Cleaning and replacement of shade

For easier cleaning and replacement, the shade can be separated from the lamp. To remove it, turn the finger nut counterclockwise and lift the top plate off.

Use a soft, dry cloth to clean the product. Do not use household cleaners.

When reassembling, make sure to tighten the finger nut properly.