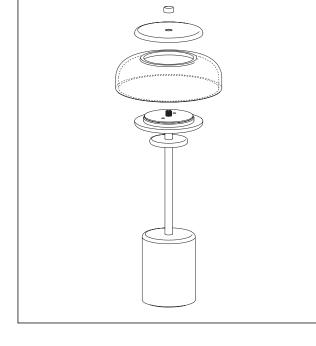

## Cleaning and replacement of shade

For easier cleaning and replacement, the shade can be separated from the lamp. To remove it, turn the finger nut counterclockwise and lift the top plate off.

Use a soft, dry cloth to clean the product. Do not use household cleaners.

When reassembling, make sure to tighten the finger nut properly.

#### Replaceable components

Shade, LED-module and battery are replaceable.

Spare parts and instructions can be found at www.nuura. com.