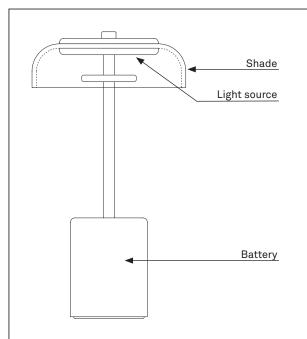

IP65 - Suitable for outdoor use.

Light source: 3W, replaceable LED-module 3-step dimmable.

Battery: Li-ion, 7200mAh, 26.6Wh. Operating temperature: -20°C to 60°C Charging temperature: 0°C to 45°C

2024-03-15 EU

#### Replaceable components

Shade, LED-module and battery are replaceable.

Spare parts and instructions can be found at www.nuura. com.