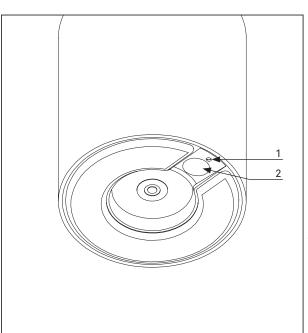

## 1. Indicator light

Green = fully charged Red = charging Flashing red = needs charging

#### 2. Touch function

1<sup>st</sup> touch = 100% power 2<sup>nd</sup> touch = 50% power

3<sup>rd</sup> touch = 10% power

4<sup>th</sup> touch = OFF