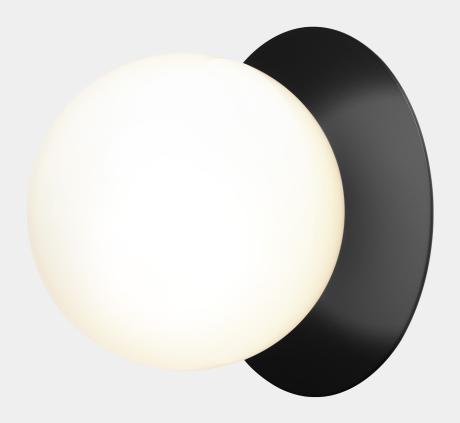

## NUURA

LIILA 1 MEDIUM black / opal

Design: Sofie Refer, 2022

Liila 1 Medium works well as a single lamp or grouped in a decorative formation. Liila 1 Medium also suits smaller rooms, the bathroom and the entrance hall.

Explore the rest of the Liila collection on our website, here

**Product no.:** EU - 2046028 / US - 3046021

Type: Wall / ceiling light - indoor

Colour: Glass: opal white / Metal: black

**Materials:** Powder-coated metal, mouth-blown

glass

**Dimensions:** 165mm / 6,5in x 170mm / 6,7in

Ceiling plate: ø103mm / 4in(EU)

ø140mm / 5,5in (US) Glass: ø140 / 5,5in

Weight: Armature + glass: 1000g

**Packaging:** Dimensions: L: 338mm / 13.3in x W: