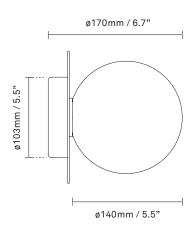

glass

**Dimensions:** 165mm / 6,5in x 170mm / 6,7in

Ceiling plate: ø103mm / 4in(EU)

ø140mm / 5,5in (US) Glass: ø140 / 5,5in

Weight: Armature + glass: 1000g

**Packaging:** Dimensions: L: 338mm / 13.3in x W: