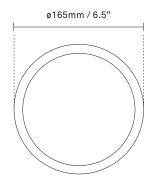

glass

**Dimensions:** 165mm / 6,5in x 170mm / 6,7in

Ceiling plate: ø103mm / 4in(EU)

ø140mm / 5,5in (US) Glass: ø140 / 5,5in

Weight: Armature + glass: 1000g

**Packaging:** Dimensions: L: 338mm / 13.3in x W: