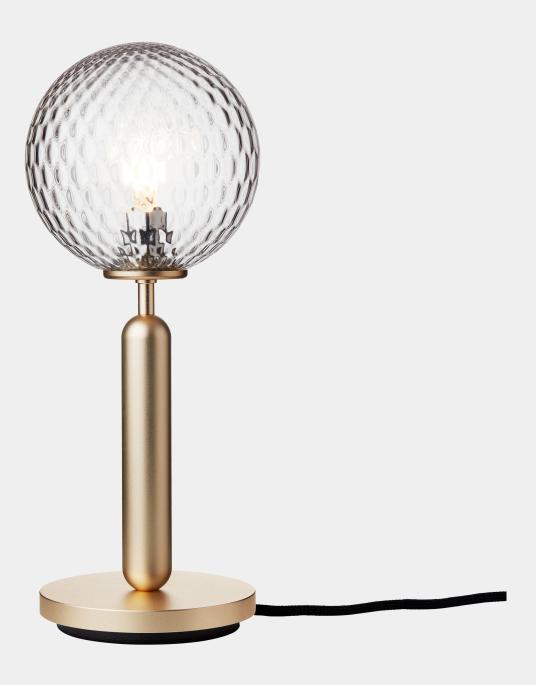

# NUURA

MIIRA TABLE brass / optic clear

Design: Sofie Refer, 2018

Miira Table is simple and timeless in design, and works well in both domestic and public spaces.

Explore the rest of the Miira collection on our website, <u>here</u>

**Product no.:** EU - 2038003 / US - 3038003

**Type:** Table light - indoor

Colour: Glass: optic clear / Metal: brass

Materials: Anodized metal, mouth-blown glass

**Dimensions:** ø140mm/5,5in x 345mm/13,6in