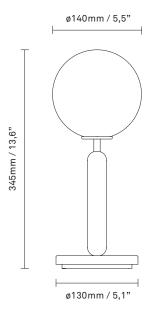

**Product no.:** EU - 2038003 / US - 3038003

**Type:** Table light - indoor

Colour: Glass: optic clear / Metal: brass

Materials: Anodized metal, mouth-blown glass

**Dimensions:** ø140mm/5,5in x 345mm/13,6in

Glass: ø140 / 5,5in

Weight: Armature + glass: 1390g

**Packaging:** Dimensions: L: 419 mm / 16,5 in x W:

155mm/6,1in x H: 166mm/6,5in

Weight: 440g

Total weight incl. product: 2370g

Number of parcels: 1 Material: Brown cardboard Certifications: CE, IP20, Class II