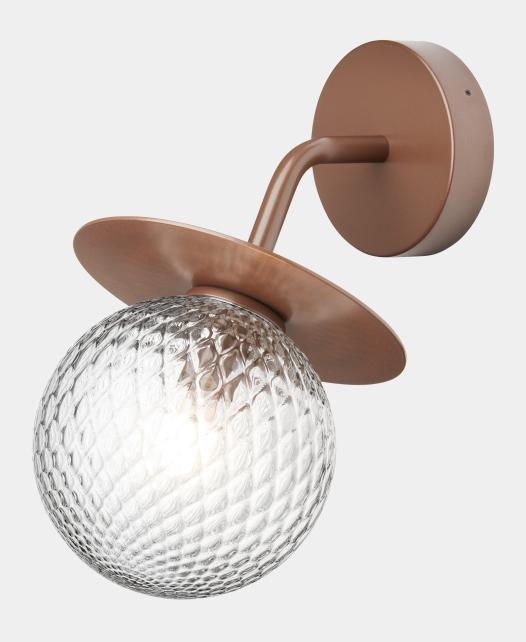

## **NUURA**

LIILA WALL OUTDOOR dark bronze / optic clear

Design: Sofie Refer, 2022

Liila Wall Outdoor is an extension of the Liila collection and designed to be mounted outside on exterior walls.

Explore the rest of the Liila collection on our website, here

**Product no.:** EU - 2045002

**Type:** Wall light - outdoor

**Colour:** Glass: optic clear / Metal: dark bronze

**Materials:** Powder-coated metal, mouth-blown

glass

 $\textbf{Dimensions:} \hspace{0.3in} 165 \text{mm} \hspace{0.5mm} / \hspace{0.5mm} 6.5 \text{in} \hspace{0.3mm} \text{x} \hspace{0.5mm} 260 \text{mm} \hspace{0.5mm} / \hspace{0.5mm} 10.2 \text{in}$ 