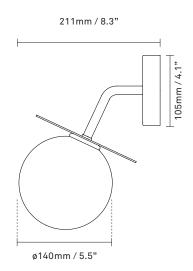

**Product no.:** EU - 2045002

**Type:** Wall light - outdoor

**Colour:** Glass: optic clear / Metal: dark bronze

**Materials:** Powder-coated metal, mouth-blown

glass

 $\textbf{Dimensions:} \hspace{0.3in} 165 \text{mm} \hspace{0.5mm} / \hspace{0.5mm} 6.5 \text{in} \hspace{0.3mm} \text{x} \hspace{0.5mm} 260 \text{mm} \hspace{0.5mm} / \hspace{0.5mm} 10.2 \text{in}$ 

Ceiling plate: 105mm / 4.1in

Glass: ø140 / 5.5in

**Weight:** Armature + glass: 730g

**Packaging:** Dimensions: L: 375mm / 14.7in x

W: 180mm/7in x H: 190mm / 7.5in

Weight: 450g

Total weight incl. product: 1180g