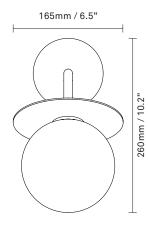

**Product no.:** EU - 2045002

**Type:** Wall light - outdoor

**Colour:** Glass: optic clear / Metal: dark bronze

**Materials:** Powder-coated metal, mouth-blown

glass

 $\textbf{Dimensions:} \hspace{0.3in} 165 \text{mm} \hspace{0.5mm} / \hspace{0.5mm} 6.5 \text{in} \hspace{0.3mm} \text{x} \hspace{0.5mm} 260 \text{mm} \hspace{0.5mm} / \hspace{0.5mm} 10.2 \text{in}$ 

Ceiling plate: 105mm / 4.1in

Glass: ø140 / 5.5in

**Weight:** Armature + glass: 730g

**Packaging:** Dimensions: L: 375mm / 14.7in x

W: 180mm/7in x H: 190mm / 7.5in

Weight: 450g

Total weight incl. product: 1180g