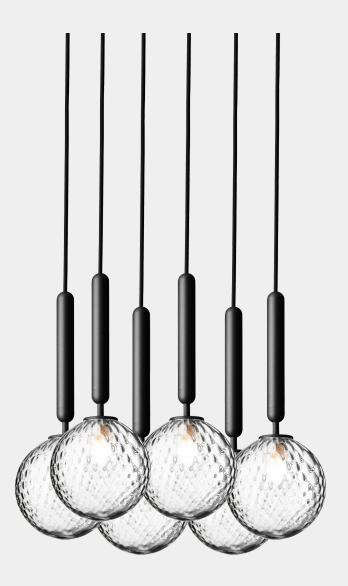

### NUURA

Miira 6 in rock grey finish with mouth-blown optic clear glass.

Explore the rest of the Miira collection on our website, here

**Product no.:** EU - 2031009 / US - 3031009

**Type:** Chandelier - indoor

**Colour:** Glass: optic clear / Metal: rock grey

Cable: black

Materials: Powder coated metal, mouth-blown

glass, fabric covered cable

**Dimensions:** ø350mm / 13.7in x 345mm / 13.5in

Cable length: max. 2500mm / 98.4in