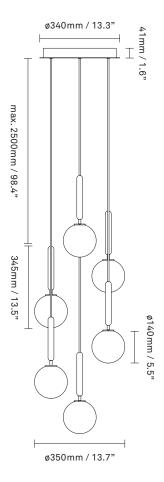

**Colour:** Glass: optic clear / Metal: rock grey

Cable: black

Materials: Powder coated metal, mouth-blown

glass, fabric covered cable

**Dimensions:** ø350mm / 13.7in x 345mm / 13.5in

Cable length: max. 2500mm / 98.4in

Weight: Armature + glass: 6950g

**Packaging:** Dimensions: L: 800mm / 31.4in x W:

600mm/ 23.6in x H: 470mm / 18.5in

Weight: 4050g

Total weight incl. product: 11000g

Number of parcels: 7 Material: Brown cardboard Certifications: CE, IP20, Class I