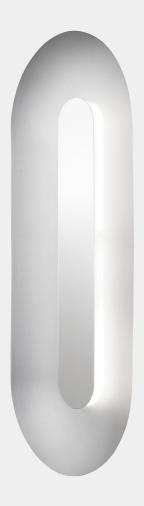

## **NUURA**

SASI LARGE silver

Design: Rick Tegelaar, 2022

**NUURA** 

Sasi Large provides an indirect light carried and emphasized by the larger, rounded lampshade made in a satin finish, while the mirror effect of the smaller shade creates detailed reflections of the surroundings and light in the room. Cable not included.

Explore the rest of the Sasi collection on our website, here

**Product no.:** EU - 2085004

**Type:** Wall lamp - indoor

**Colour:** Metal: satin silver, polished silver

Materials: Anodized metal

**Dimensions:** 650 mm / 25.5 in x 275 mm / 10.8 in