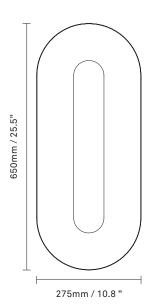

Explore the rest of the Sasi collection on our website, here

**Product no.:** EU - 2085004

**Type:** Wall lamp - indoor

**Colour:** Metal: satin silver, polished silver

Materials: Anodized metal

**Dimensions:** 650 mm / 25.5 in x 275 mm / 10.8 in