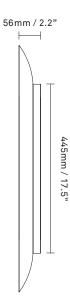

Backplate: 445mm / 17.5in

x56mm/2.2in

Weight: 1500g

**Packaging:** Dimensions: L: 705mm / 27.7in x

W: 335mm / 13.2in x H: 950mm / 37.4in

Weight: 1200 g

Total weight incl. product: 2700 g

Number of parcels: 1 Material: Brown cardboard. Certifications: CE, IP20, Class I