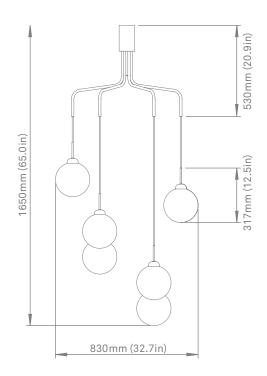

Explore the rest of the Apiales collection on our website, here

| Product no.: | EU - 2051013                                                                                                                 | Certifications                                                                                                                                                                                                          | : CE, IP20, Class I                                                          |
|--------------|------------------------------------------------------------------------------------------------------------------------------|-------------------------------------------------------------------------------------------------------------------------------------------------------------------------------------------------------------------------|------------------------------------------------------------------------------|
| Туре:        | Chandelier - indoor                                                                                                          |                                                                                                                                                                                                                         |                                                                              |
| Colour:      | Glass: opal / Metal: brushed brass                                                                                           | For information about IP ratings, click <u>here</u>                                                                                                                                                                     |                                                                              |
| Materials:   | Anodized metal, mouth-blown glass                                                                                            | Cleaning:                                                                                                                                                                                                               | Use a soft dry cloth to clean the product.<br>Do not use household cleaners. |
| Dimensions:  | 830mm / 32.7in x 1650mm / 65in<br>Glass: ø200mm / 7.8in<br>Ceiling plate: ø90mm / 3.5in<br>Cable length: max 2500mm / 98.4in | Light source:                                                                                                                                                                                                           | Socket: G9<br>Max wattage: 5W LED<br>Voltage (V): 220-240V / 120V            |
| Weight:      | Armature + glass:9330g                                                                                                       |                                                                                                                                                                                                                         |                                                                              |
| Packaging:   | Dimensions: To be confirmed<br>Weight: 3630g                                                                                 | See recommended light source <u>here</u>                                                                                                                                                                                |                                                                              |
|              | Total weight incl. product: 12480g<br>Number of parcels: 7<br>Material: Brown cardboard                                      | Light sources not included                                                                                                                                                                                              |                                                                              |
|              |                                                                                                                              | Dimmable if installed with appropriate dimmable LED                                                                                                                                                                     |                                                                              |
|              |                                                                                                                              | <b>light source(s) suitable for your dimmer circuit.</b><br>Light source can be added to delivery on request or via our webshop at nuura.com.<br>Works with appropriate lighting control module. Module can be added to |                                                                              |
|              |                                                                                                                              |                                                                                                                                                                                                                         |                                                                              |
|              |                                                                                                                              |                                                                                                                                                                                                                         |                                                                              |
|              |                                                                                                                              |                                                                                                                                                                                                                         |                                                                              |