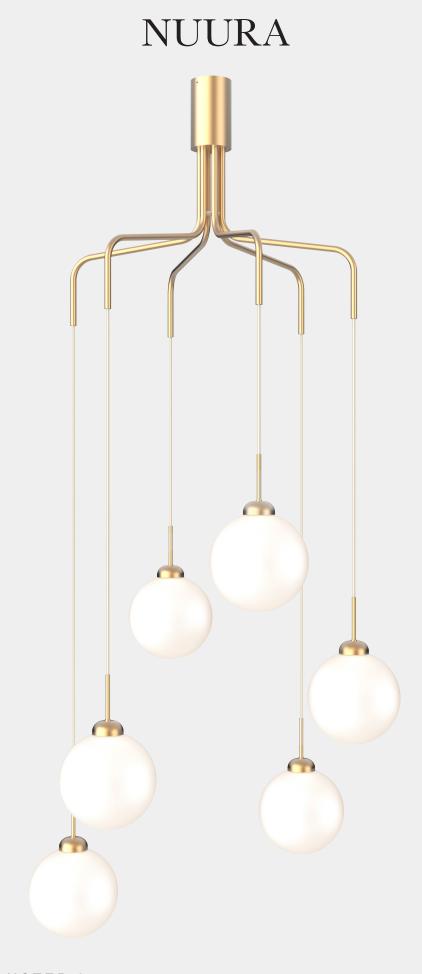

## APIALES CLUSTER 6

brushed brass / opal

Design: Sofie Refer, 2023

## NUURA

**Apiales Cluster 6** gives a large volume and statement to the room. A series of handblown, opal white glass orbs hang from solid metal rods, and the small ceiling cup does not hide the stucco details of a ceiling.