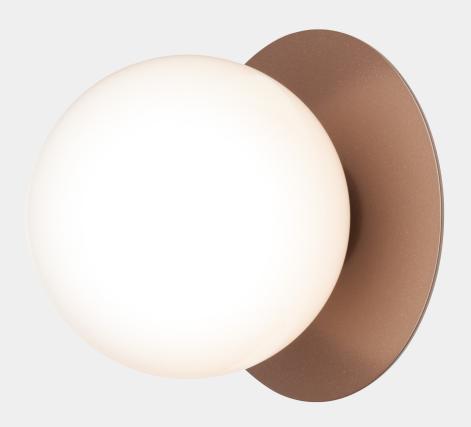

## NUURA

LIILA 1 OUTDOOR dark bronze / opal

Design: Sofie Refer, 2022

Lilla 1 Outdoor is an extension of the Lilla collection, designed to be suitable for the entrance areas of a home.

Explore the rest of the Liila collection on our website, here

**Product no.:** EU - 2046009

Type: Wall / ceiling light - outdoor

Colour: Glass: opal / Metal: dark bronze

**Materials:** Powder-coated metal, mouth-blown

glass

**Dimensions:** 165 mm / 6,5 in x 170 mm / 6,7 in