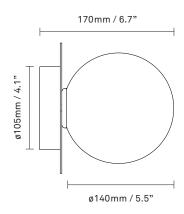

**Product no.:** EU - 2046009

Type: Wall / ceiling light - outdoor

Colour: Glass: opal / Metal: dark bronze

**Materials:** Powder-coated metal, mouth-blown

glass

**Dimensions:** 165 mm / 6,5 in x 170 mm / 6,7 in

Ceiling plate: ø105mm / 4.1in

Glass: ø140 / 5,5in

**Weight:** Armature + glass: 540g

**Packaging:** Dimensions: L: 340 mm / 13.3 in x

W: 190mm/ 7.4in x H: 180mm / 7in

Weight: 460g

Total weight incl. product: 1000g