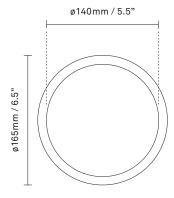

**Product no.:** EU - 2046009

Type: Wall / ceiling light - outdoor

Colour: Glass: opal / Metal: dark bronze

**Materials:** Powder-coated metal, mouth-blown

glass

**Dimensions:** 165 mm / 6,5 in x 170 mm / 6,7 in

Ceiling plate: ø105mm / 4.1in

Glass: ø140 / 5,5in

**Weight:** Armature + glass: 540g

**Packaging:** Dimensions: L: 340 mm / 13.3 in x

W: 190mm/ 7.4in x H: 180mm / 7in

Weight: 460g

Total weight incl. product: 1000g