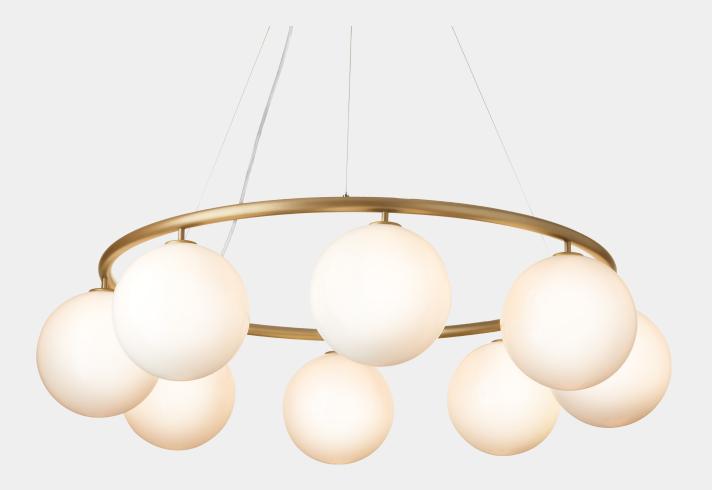

## NUURA

MIIRA 8 CIRCULAR brass / opal Design: Sofie Refer, 2021

Miira 8 Circular in mouth-blown opal white glass and brass finish. Incl. Ceiling plate.

Explore the rest of the Miira collection on our website, here