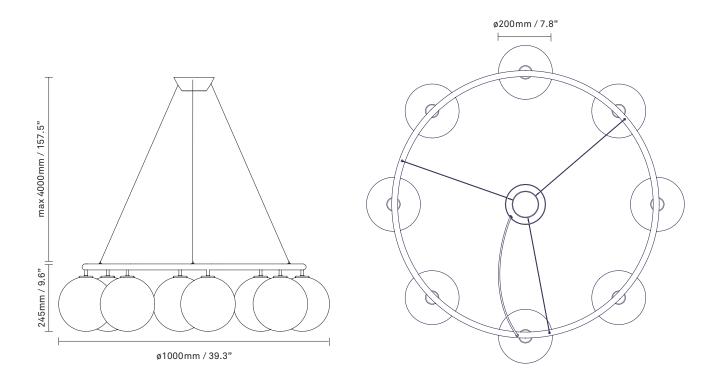

| Product no.: | EU - 2032008 / US - 3032008                                                                                                                                                           | Certifications:                                                                                                                                                                    | CE, ETL, IP20, Class I                                            |  |
|--------------|---------------------------------------------------------------------------------------------------------------------------------------------------------------------------------------|------------------------------------------------------------------------------------------------------------------------------------------------------------------------------------|-------------------------------------------------------------------|--|
| Туре:        | Chandelier - indoor                                                                                                                                                                   | For information                                                                                                                                                                    | For information about IP ratings, click <u>here</u>               |  |
| Colour:      | Glass: opal / Metal: brass                                                                                                                                                            | Cleaning:                                                                                                                                                                          | Use a soft dry cloth to clean the product.                        |  |
| Materials:   | Wet painted metal, mouth-blown glass                                                                                                                                                  | oteaning.                                                                                                                                                                          | Do not use household cleaners.                                    |  |
| Dimensions:  | 1000mm / 39.3in x 245mm / 9.6in<br>Glass: ø200mm / 7.8in<br>Cable lenght: max 4000mm / 157.5in                                                                                        | Light source:                                                                                                                                                                      | Socket: G9<br>Max wattage: 7W LED<br>Voltage (V): 220-240V / 120V |  |
| Weight:      | Armature + glass: 13020g                                                                                                                                                              |                                                                                                                                                                                    |                                                                   |  |
| Packaging:   | Dimensions: L: 1200mm / 47.2in x W:<br>800mm/ 31.4in x H: 1000mm / 39.3in<br>Weight: 9980g<br>Total weight incl. product: 23000g<br>Number of parcels: 9<br>Material: Brown cardboard | See recommended light source <u>here</u><br>Light sources not included                                                                                                             |                                                                   |  |
|              |                                                                                                                                                                                       | Dimmable if installed with appropriate dimmable LED<br>light source(s) suitable for your dimmer circuit.<br>Light source can be added to delivery on request or via our webshop at |                                                                   |  |
|              |                                                                                                                                                                                       | nuura.com.                                                                                                                                                                         | to added to derivery official derivers of via our webshop at      |  |