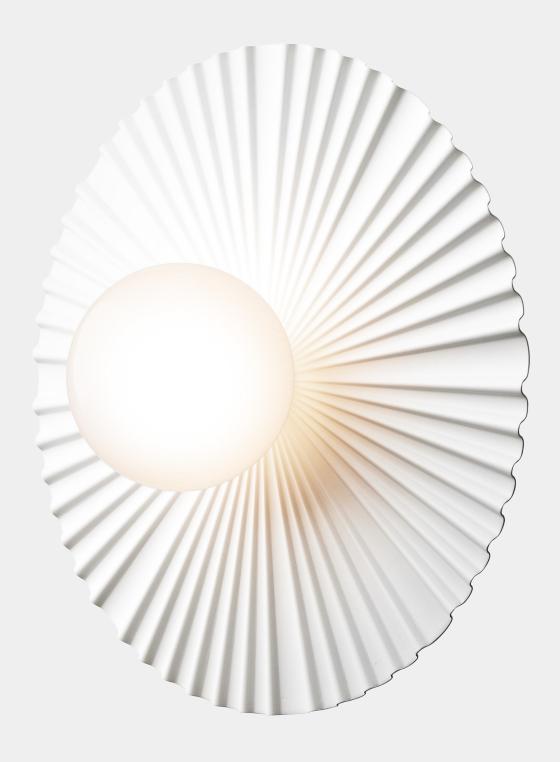

## LIILA MUUSE MEDIUM white / opal

Design: Sofie Refer, 2023

NUURA

**Liila Muuse Medium** is a wall and ceiling lamp with references to the old amusement park, Tivoli, in Copenhagen. Muuse is an extension to the Liila 1-series where the round backplate is updated with asymmetric curves.