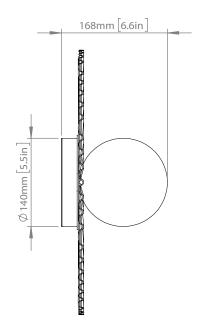

glass

**Dimensions:** 420mm / 16.5in x 168mm / 6.6in

Glass: ø140mm / 5.5in

**Weight:** Armature + glass: 870g

**Packaging:** Dimensions: L: 450mm / 17.7 in x W:

450mm/ 17.7 in x H: 202mm / 7.9 in

Weight: 1130g