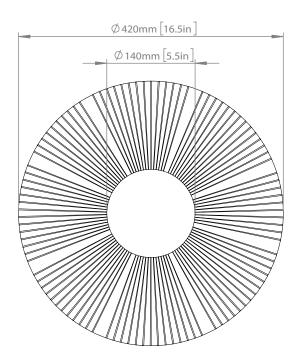

glass

**Dimensions:** 420mm / 16.5in x 168mm / 6.6in

Glass: ø140mm / 5.5in

**Weight:** Armature + glass: 870g

**Packaging:** Dimensions: L: 450mm / 17.7 in x W:

450mm/ 17.7 in x H: 202mm / 7.9 in

Weight: 1130g