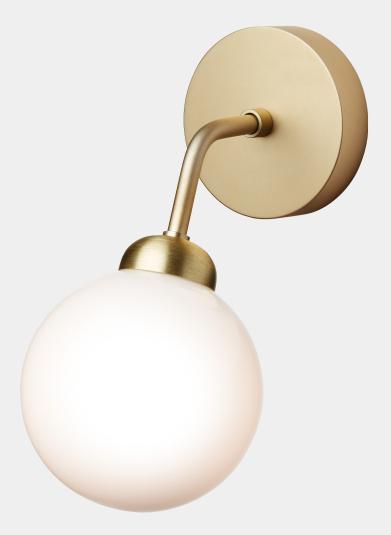

## NUURA

APIALES WALL brushed brass / opal Design: Sofie Refer, 2021

## NUURA

**Apiales Wall** is available with a classic wall plate or as a hard-wired version, to be connected directly to the electrical wiring in the wall. Wall plate fits US 3½" pancake bracket.

Explore the rest of the Apiales collection on our website, here