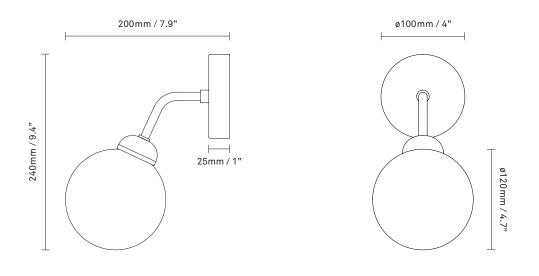

| Product no.: | EU - 2055001 / US - 3055001                                                            | Certifications                                                                                           | : CE, ETL, IP20, Class I                                |  |
|--------------|----------------------------------------------------------------------------------------|----------------------------------------------------------------------------------------------------------|---------------------------------------------------------|--|
| Туре:        | Wall light - Indoor                                                                    | For information                                                                                          | on about IP ratings, click <u>here</u>                  |  |
| Colour:      | Glass: opal white / Metal: brushed brass                                               | Cleaning:                                                                                                | Use a soft dry cloth to clean the product.              |  |
| Materials:   | Anodized metal, mouth-blown glass                                                      |                                                                                                          | Do not use household cleaners.                          |  |
| Dimensions:  | 240mm / 9.4in x 200mm / 7.9in<br>Glass: ø120/ 4.7in                                    | Light source:                                                                                            | Socket: G9<br>Max wattage: 5W LED                       |  |
| Weight:      | Armature + glass: 420g                                                                 |                                                                                                          | Voltage (V): 220-240V / 120V                            |  |
| Packaging:   | Dimensions: L: 355mm / 13.9in<br>x W: 150mm / 5.9in x H: 155mm / 6.1in<br>Weight: 310g | See recomme                                                                                              | nmended light source <u>here</u>                        |  |
|              | Total weight incl. product: 730g<br>Number of parcels: 1<br>Material: Brown cardboard  | Light source not included                                                                                |                                                         |  |
|              |                                                                                        | Dimmable if installed with appropriate dimmable LED<br>light source(s) suitable for your dimmer circuit. |                                                         |  |
|              |                                                                                        | Light source can<br>nuura.com.                                                                           | be added to delivery on request or via our webshop      |  |
|              |                                                                                        | Works with appr                                                                                          | opriate lighting control module. Module can be added to |  |