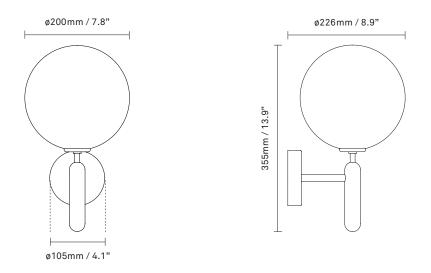

Explore the rest of the Miira collection on our website, here

| Product no.: | EU - 2035011                                                                                                                                                                  | Certifications:    | CE, IP54, Class I                                                                                                                                  |  |
|--------------|-------------------------------------------------------------------------------------------------------------------------------------------------------------------------------|--------------------|----------------------------------------------------------------------------------------------------------------------------------------------------|--|
| Туре:        | Wall light - outdoor                                                                                                                                                          | Cleaning:          | Use a soft dry cloth to clean the product.<br>Do not use household cleaners.                                                                       |  |
| Colour:      | Glass: opal / Metal: dark bronze                                                                                                                                              |                    |                                                                                                                                                    |  |
| Materials:   | Powder-coated metal, mouth-blown<br>glass                                                                                                                                     | Light source:      | Socket: G9<br>Max wattage: 7W LED<br>Voltage (V): 220-240V / 120V                                                                                  |  |
| Dimensions:  | 226mm / 8.9in x 355mm / 13.9in<br>Glass: ø200mm / 7.8in                                                                                                                       | See recommen       | ee recommended light source <u>here</u>                                                                                                            |  |
| Weight:      | Armature + glass: 1150g                                                                                                                                                       |                    |                                                                                                                                                    |  |
| Packaging:   | Dimensions: L: 325mm / 12.7in x<br>W: 230mm/ 9in x H: 215mm / 8,4in<br>Weight: 610g<br>Total weight incl. product: 1760g<br>Number of parcels: 1<br>Material: Brown cardboard | light source(s)    | ot included<br>stalled with appropriate dimmable LED<br>suitable for your dimmer circuit.<br>be added to delivery on request or via our webshop at |  |
|              |                                                                                                                                                                               | Works with appro   | priate lighting control module. Module can be added to                                                                                             |  |
|              |                                                                                                                                                                               | delivery on reques | st.                                                                                                                                                |  |
|              |                                                                                                                                                                               | Eind our rocom     | mondations have                                                                                                                                    |  |