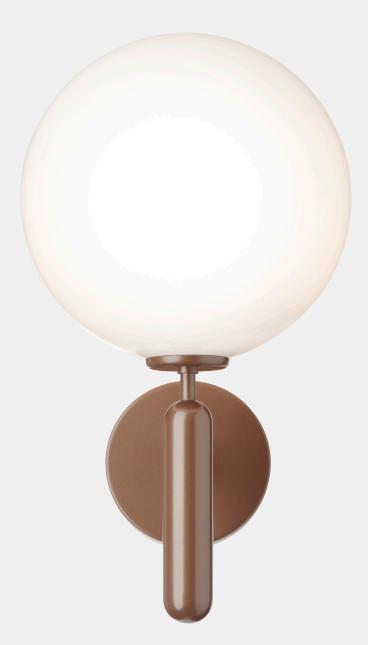

## NUURA

MIIRA WALL OUTDOOR dark bronze / opal

Design: Sofie Refer, 2022

## NUURA

**Miira Wall Outdoor** is an extension of the Miira collection. The Miira outdoor light sconce is designed to illuminate outdoor spaces and is particularly suitable for installing next to the entrance areas of a home.