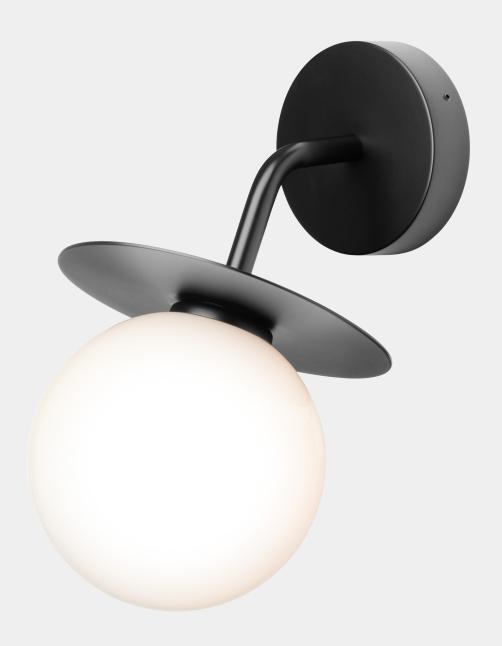

## NUURA

LIILA WALL OUTDOOR black / opal

Design: Sofie Refer, 2022

Liila Wall Outdoor is an extension of the Liila collection and designed to be mounted outside on exterior walls.

Explore the rest of the Liila collection on our website, here

**Product no.:** EU - 2045003

**Type:** Wall light - outdoor

Colour: Glass: opal white / Metal: black

**Materials:** Powder-coated metal, mouth-blown

glass

 $\textbf{Dimensions:} \hspace{0.3in} 165 \text{mm} \hspace{0.5mm} / \hspace{0.5mm} 6.5 \text{in} \hspace{0.3mm} \text{x} \hspace{0.5mm} 260 \text{mm} \hspace{0.5mm} / \hspace{0.5mm} 10.2 \text{in}$ 