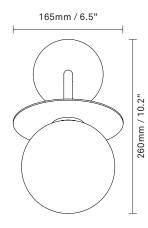

**Product no.:** EU - 2045003

**Type:** Wall light - outdoor

Colour: Glass: opal white / Metal: black

**Materials:** Powder-coated metal, mouth-blown

glass

 $\textbf{Dimensions:} \hspace{0.3in} 165 \text{mm} \hspace{0.5mm} / \hspace{0.5mm} 6.5 \text{in} \hspace{0.3mm} \text{x} \hspace{0.5mm} 260 \text{mm} \hspace{0.5mm} / \hspace{0.5mm} 10.2 \text{in}$ 