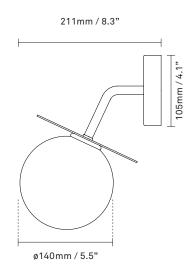

Ceiling plate: 105mm / 4.1in

Glass: ø140 / 5.5in

**Weight:** Armature + glass: 730g

**Packaging:** Dimensions: L: 375mm / 14.7in x

W: 180mm/7in x H: 190mm/7.5in

Weight: 450g

Total weight incl. product: 1180g