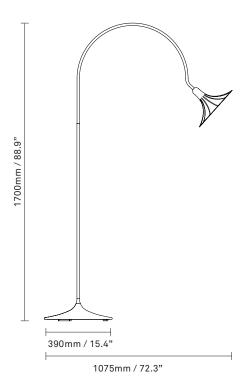

**Dimensions:** 1075mm / 42.3in x 1700mm / 66.9in

Cable length: max 2300mm / 90.5in

Weight: TBD

**Packaging:** Dimensions: L: 810mm / 31.9in x W:

310mm/12.2in x H: 820mm / 32.3in

Weight: 4100g

Total weight incl. product: TBD