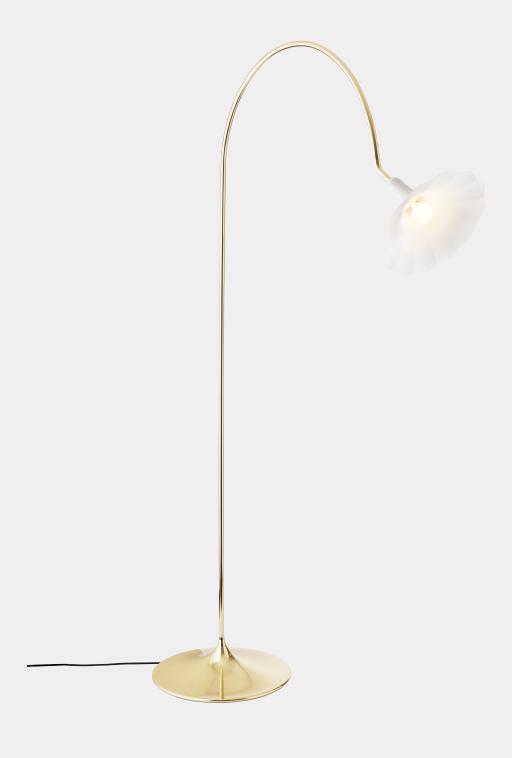

# **NUURA**

PETALII FLOOR white / polished brass

Design: Nika Zupanc, 2023

**Petalii Floor** is a sculptural floor lamp created by Nika Zupanc for Nuura. The lampshade is made of white powder-coated metal and is shaped like a simple flower. Details in polished brass.

Explore the rest of the Petalii collection on our website, website here

**Product no.:** EU - 2111001

**Type:** Floor light - indoor

**Colour:** Metal: white, chrome brass finish

Materials: Powder coated metal, anodized metal