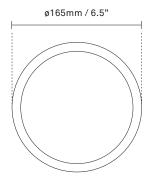

glass

**Dimensions:** 165mm / 6,5in x 170mm / 6,7in

Ceiling plate: ø103mm / 4in(EU)

ø140mm / 5,5in (US) Glass: ø140 / 5,5in

Weight: Armature + glass: 1000g

**Packaging:** Dimensions: L: 338mm / 13.3in x W: