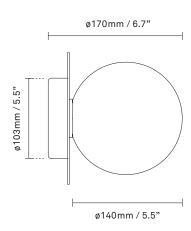

glass

**Dimensions:** 165mm / 6,5in x 170mm / 6,7in

Ceiling plate: ø103mm / 4in(EU)

ø140mm / 5,5in (US) Glass: ø140 / 5,5in

Weight: Armature + glass: 1000g

**Packaging:** Dimensions: L: 338mm / 13.3in x W: