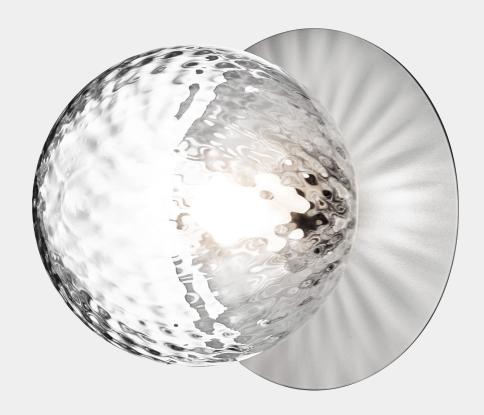

## NUURA

LIILA 1 MEDIUM light silver / optic clear

Design: Sofie Refer, 2018

Liila 1 Medium works well as a single lamp or grouped in a decorative formation. Liila 1 Medium also suits smaller rooms, the bathroom and the entrance hall.

Explore the rest of the Liila collection on our website, here

**Product no.:** EU - 2046003 / US - 3046012

Type: Wall / ceiling light - indoor

**Colour:** Glass: optic clear / Metal: light silver

Materials: Powder-coated metal, mouth-blown

glass

**Dimensions:** 165mm / 6,5in x 170mm / 6,7in

Ceiling plate: ø103mm / 4in(EU)

ø140mm / 5,5in (US) Glass: ø140 / 5,5in

Weight: Armature + glass: 1000g

**Packaging:** Dimensions: L: 338mm / 13.3in x W: