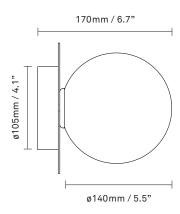

glass

**Dimensions:** 165 mm / 6,5 in x 170 mm / 6,7 in

Ceiling plate: ø105mm / 4.1in

Glass: ø140 / 5,5in

**Weight:** Armature + glass: 540g

Packaging: Dimensions: L: 340mm / 13.3in x

W: 190mm/ 7.4in x H: 180mm / 7in