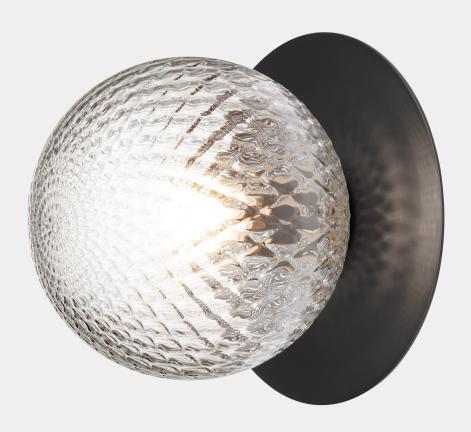

## NUURA

LIILA 1 OUTDOOR black / optic clear

Design: Sofie Refer, 2022

**NUURA** 

**Liila 1 Outdoor** is an extension of the Liila collection, relevant for mounting outside by the front door, on the porch or by terrasse doors, on the balcony, in garden settings, on fences, or in the driveway.

**Explore the rest of the Liila collection** on our website, <u>here</u>

**Product no.:** EU - 2046012

Type: Wall / ceiling light - outdoor

Colour: Glass: optic clear / Metal: black

**Materials:** Powder-coated metal, mouth-blown

glass

**Dimensions:** 165 mm / 6,5 in x 170 mm / 6,7 in

Ceiling plate: ø105mm / 4.1in

Glass: ø140 / 5,5in

**Weight:** Armature + glass: 540g

Packaging: Dimensions: L: 340mm / 13.3in x

W: 190mm/ 7.4in x H: 180mm / 7in