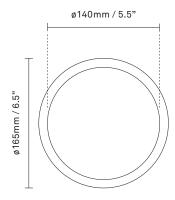

glass

**Dimensions:** 165 mm / 6,5 in x 170 mm / 6,7 in

Ceiling plate: ø105mm / 4.1in

Glass: ø140 / 5,5in

**Weight:** Armature + glass: 540g

Packaging: Dimensions: L: 340mm / 13.3in x

W: 190mm/ 7.4in x H: 180mm / 7in