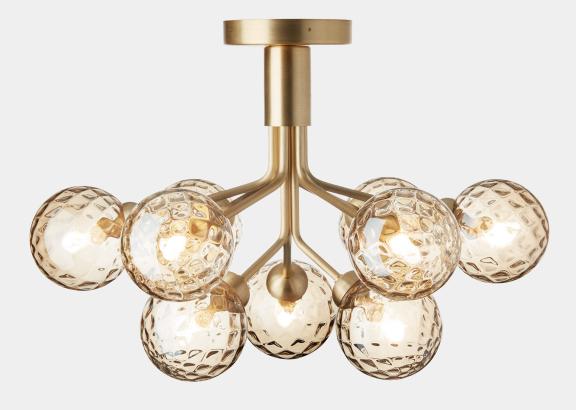

# NUURA

APIALES 9 CEILING brushed brass / optic gold

Design: Sofie Refer, 2022

Apiales 9 Ceiling is a semi-flush mount chandelier from Nuura, and is inspired by wildflowers.

Explore the rest of the Apiales collection on our website, here

**Product no.:** EU - 2059005 / US - 3059005

**Type:** Ceiling light - indoor

**Colour:** Glass: optic gold / Metal: brushed brass

Materials: Anodized metal, mouth-blown glass

 $\textbf{Dimensions:} \hspace{0.5cm} W: 595 mm \ / \ 23.4 in \ x \ H: 399 mm \ / \ 15.7 in$ 