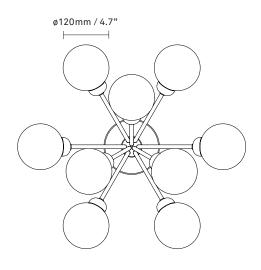

Ceiling plate: D145 mm / 5.7in

Glass: ø120mm / 4.7in

Weight: Armature + glass: 3990 g

**Packaging:** Dimensions: L: 515mm x W: 515mm x H:

465mm Weight: 2680g

Total weight incl. product: 6670g

Number of parcels: 1 Material: Brown cardboard. Certifications: CE, ETL, IP20, Class I