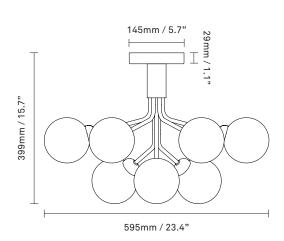

**Product no.:** EU - 2059005 / US - 3059005

**Type:** Ceiling light - indoor

**Colour:** Glass: optic gold / Metal: brushed brass

Materials: Anodized metal, mouth-blown glass

 $\textbf{Dimensions:} \hspace{0.5cm} W: 595 mm \ / \ 23.4 in \ x \ H: 399 mm \ / \ 15.7 in$ 

Ceiling plate: D145 mm / 5.7in

Glass: ø120mm / 4.7in

Weight: Armature + glass: 3990 g

**Packaging:** Dimensions: L: 515mm x W: 515mm x H:

465mm Weight: 2680g

Total weight incl. product: 6670g

Number of parcels: 1 Material: Brown cardboard. Certifications: CE, ETL, IP20, Class I