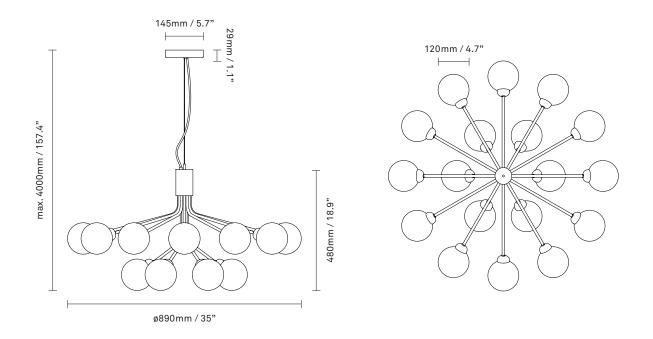

| Product no.: | EU - 2051005 / US - 3051006                                                                                                                                                             | Certifications: CE, ETL, IP20, Class I                                                                                                                                                        |
|--------------|-----------------------------------------------------------------------------------------------------------------------------------------------------------------------------------------|-----------------------------------------------------------------------------------------------------------------------------------------------------------------------------------------------|
| Туре:        | Chandelier - indoor                                                                                                                                                                     | For information about IP ratings, click <u>here</u>                                                                                                                                           |
| Colour:      | Glass: opal white / Metal: brushed brass<br>Cable: gold                                                                                                                                 | <b>Cleaning:</b> Use a soft dry cloth to clean the product.                                                                                                                                   |
| Materials:   | Anodized metal, mouth-blown glass,<br>fabric covered cable                                                                                                                              | Light source: Socket: G9                                                                                                                                                                      |
| Dimensions:  | ø890mm / 35in x 480mm / 18.9in<br>Ceiling plate: ø145mm / 5.7in<br>x 29mm / 1.1in<br>Cable length: 4000mm / 157.4in<br>Glass: ø120mm / 4.7in                                            | Max wattage: 5W LED<br>Voltage (V): 220-240V / 120V<br>See recommended light source <u>here</u>                                                                                               |
| Weight:      | Product incl. ceiling plate: 7390 g                                                                                                                                                     | Light source not included                                                                                                                                                                     |
| Packaging:   | Dimensions: L: 796mm / 31.3in x<br>W: 796mm / 31.3in x H: 520mm / 20.4in<br>Weight: 6620 g<br>Total weight incl. product: 14010 g<br>Number of parcels: 1<br>Material: Brown cardboard. | Dimmable if installed with appropriate dimmable LED<br>light source(s) suitable for your dimmer circuit.<br>Light source can be added to delivery on request or via our webshop<br>nuura.com. |
|              |                                                                                                                                                                                         | Works with appropriate lighting control module. Module can be added to delivery on request.                                                                                                   |