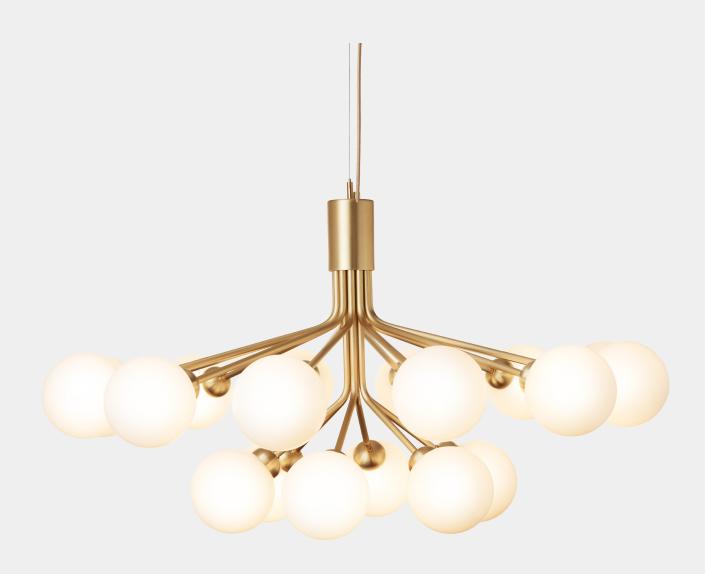

## NUURA

APIALES 18 brushed brass / opal Design: Sofie Refer, 2018

## NUURA

Apiales 18 is a modern reinterpretation of the chandelier with references to Nordic nature and inspired by the umbellifer flower. Explore the rest of the Apiales collection on our website, <u>here</u>