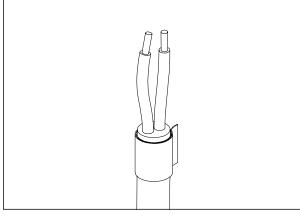

## © 2023 All rights reserved

1

1

Install the cable with local hardware and according to the local rules.

Before shortening the cable use a piece of electrical tape to prevent the fabric from fraying.

If desired, a ceiling plate designed by Nuura can be purchased on www.nuura.com.