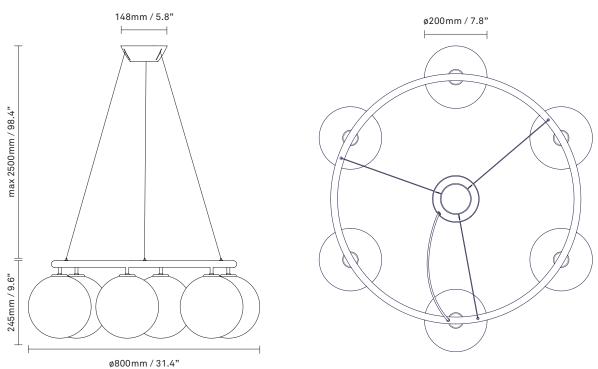

## NUURA

Miira 6 Circular in mouth-blown optic clear glass and dark bronze finish. Incl. Ceiling plate.

Explore the rest of the Miira collection on our website, here

| Product no.: | EU - 2032005 / US - 3032005                                                                                                                                                           | Certifications                                                                                                                                                                     | CE, ETL, IP20, Class I                                            |
|--------------|---------------------------------------------------------------------------------------------------------------------------------------------------------------------------------------|------------------------------------------------------------------------------------------------------------------------------------------------------------------------------------|-------------------------------------------------------------------|
| Туре:        | Chandelier - indoor                                                                                                                                                                   | For information about IP ratings, click <u>here</u>                                                                                                                                |                                                                   |
| Colour:      | Glass: optic clear / Metal: dark bronze                                                                                                                                               | Cleaning:                                                                                                                                                                          | Use a soft dry cloth to clean the product.                        |
| Materials:   | Anodized metal, mouth-blown glass                                                                                                                                                     | Ũ                                                                                                                                                                                  | Do not use household cleaners.                                    |
| Dimensions:  | 800mm / 31.4in x 245mm / 9.6in<br>Glass: ø200mm / 7.8in<br>Cable lenght: max 2500mm / 98.4in                                                                                          | Light source:                                                                                                                                                                      | Socket: G9<br>Max wattage: 7W LED<br>Voltage (V): 220-240V / 120V |
| Weight:      | Armature + glass:9840g                                                                                                                                                                |                                                                                                                                                                                    |                                                                   |
| Packaging:   | Dimensions: L: 645mm / 25.4in x W:<br>645mm / 25.4in x H: 350 mm / 13.8in<br>Weight: 6850g<br>Total weight incl. product: 16670 g<br>Number of parcel: 1<br>Material: Brown Cardboard | See recommended light source <u>here</u>                                                                                                                                           |                                                                   |
|              |                                                                                                                                                                                       | Light sources not included                                                                                                                                                         |                                                                   |
|              |                                                                                                                                                                                       | Dimmable if installed with appropriate dimmable LED<br>light source(s) suitable for your dimmer circuit.<br>Light source can be added to delivery on request or via our webshop at |                                                                   |