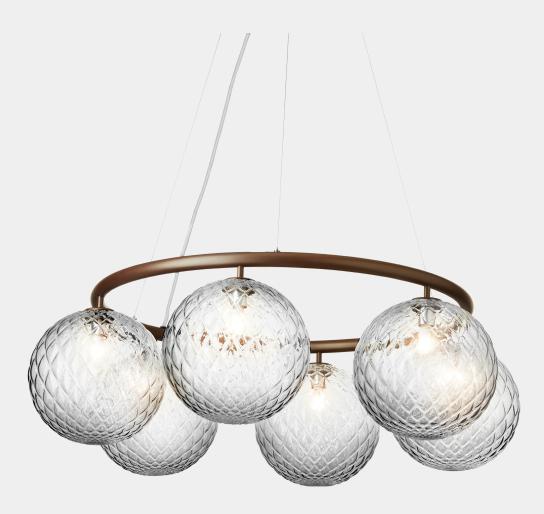

## MIIRA 6 CIRCULAR dark bronze / optic clear

Design: Sofie Refer, 2020

## NUURA

Miira 6 Circular in mouth-blown optic clear glass and dark bronze finish. Incl. Ceiling plate.

Explore the rest of the Miira collection on our website, here

| Product no.: | EU - 2032005 / US - 3032005                                                                                                                                                           | Certifications                                                                                                                                                                     | CE, ETL, IP20, Class I                                            |
|--------------|---------------------------------------------------------------------------------------------------------------------------------------------------------------------------------------|------------------------------------------------------------------------------------------------------------------------------------------------------------------------------------|-------------------------------------------------------------------|
| Туре:        | Chandelier - indoor                                                                                                                                                                   | For information about IP ratings, click <u>here</u>                                                                                                                                |                                                                   |
| Colour:      | Glass: optic clear / Metal: dark bronze                                                                                                                                               | Cleaning:                                                                                                                                                                          | Use a soft dry cloth to clean the product.                        |
| Materials:   | Anodized metal, mouth-blown glass                                                                                                                                                     | Ũ                                                                                                                                                                                  | Do not use household cleaners.                                    |
| Dimensions:  | 800mm / 31.4in x 245mm / 9.6in<br>Glass: ø200mm / 7.8in<br>Cable lenght: max 2500mm / 98.4in                                                                                          | Light source:                                                                                                                                                                      | Socket: G9<br>Max wattage: 7W LED<br>Voltage (V): 220-240V / 120V |
| Weight:      | Armature + glass:9840g                                                                                                                                                                |                                                                                                                                                                                    |                                                                   |
| Packaging:   | Dimensions: L: 645mm / 25.4in x W:<br>645mm / 25.4in x H: 350 mm / 13.8in<br>Weight: 6850g<br>Total weight incl. product: 16670 g<br>Number of parcel: 1<br>Material: Brown Cardboard | See recommended light source <u>here</u>                                                                                                                                           |                                                                   |
|              |                                                                                                                                                                                       | Light sources not included                                                                                                                                                         |                                                                   |
|              |                                                                                                                                                                                       | Dimmable if installed with appropriate dimmable LED<br>light source(s) suitable for your dimmer circuit.<br>Light source can be added to delivery on request or via our webshop at |                                                                   |