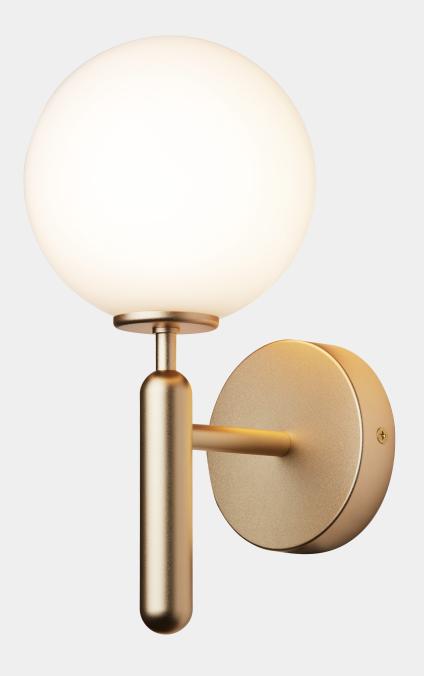

# NUURA

MIIRA WALL brass / opal

Design: Sofie Refer, 2021

Miira Wall has a balanced graphic look suitable for domestic and public spaces. Wall plate fits US 31/2" pancake bracket.

Explore the rest of the Miira collection on our website, here

**Product no.:** EU - 2035004 / US - 3035004

Type: Wall / ceiling light - indoor

Colour: Glass: opal white / Metal: brass

Materials: Anodized metal, mouth-blown glass

**Dimensions:** 177mm / 7in x 285mm / 11.2in