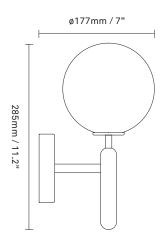

**Product no.:** EU - 2035004 / US - 3035004

Type: Wall / ceiling light - indoor

Colour: Glass: opal white / Metal: brass

Materials: Anodized metal, mouth-blown glass

**Dimensions:** 177mm / 7in x 285mm / 11.2in