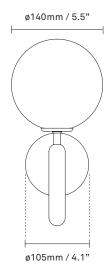

**Product no.:** EU - 2035004 / US - 3035004

Type: Wall / ceiling light - indoor

Colour: Glass: opal white / Metal: brass

Materials: Anodized metal, mouth-blown glass

**Dimensions:** 177mm / 7in x 285mm / 11.2in

Glass: ø140 / 5.5in

Weight: Armature + glass: 1080g

**Packaging:** Dimensions: L: 419 mm / 16.5 in x W:

155mm/6.1in x H: 166mm / 6.5in

Weight: 420g

Total weight incl. product: 1500g

Number of parcels: 1 Material: Brown cardboard Certifications: CE, IP20, Class II (EU), Class I (US)