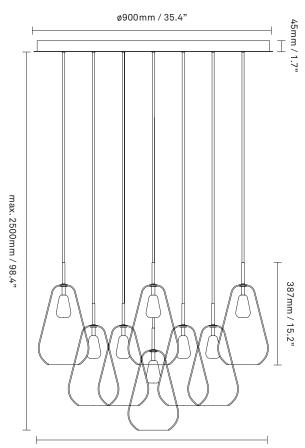

## NUURA

ø965mm / 37.9"

Anoli 13 in mouth blown gold glass and nordic gold finish Incl. ceiling plate.

Explore the rest of the Anoli collection on our website, here

| Product no.: | EU - 2011005 / US - 3011005                                                                                | Certifications: CE, IP20, Class I                                                                                                                                                  |
|--------------|------------------------------------------------------------------------------------------------------------|------------------------------------------------------------------------------------------------------------------------------------------------------------------------------------|
| Туре:        | Chandelier - indoor                                                                                        | For information about IP ratings, click here                                                                                                                                       |
| Colour:      | Glass: gold / Metal: nordic gold                                                                           | <b>Cleaning:</b> Use a soft dry cloth to clean the product.                                                                                                                        |
| Materials:   | Powder-coated metal, mouth-blown<br>glass                                                                  | Do not use household cleaners.                                                                                                                                                     |
| Dimensions:  | ø965mm / 37.9in x max. 2500mm /<br>98.4in<br>Cable length: 2500mm / 98.4in                                 | Light source: Socket: E14 / E12<br>Max wattage: 25W LED<br>Voltage (V): 220-240V / 120V                                                                                            |
| Weight:      | Armature + glass: 28980g                                                                                   | See recommended light source here                                                                                                                                                  |
| Packaging:   | Dimensions: L: 1200mm / 47.2in<br>x W: 1200mm/ 47.2in x H: 900mm /<br>35.4in                               | Light sources not included                                                                                                                                                         |
|              | Weight: 30020g<br>Total weight incl. product: 59000g<br>Number of parcels: 14<br>Material: Brown cardboard | Dimmable if installed with appropriate dimmable LED<br>light source(s) suitable for your dimmer circuit.<br>Light source can be added to delivery on request or via our webshop at |
|              |                                                                                                            | nuura.com.                                                                                                                                                                         |