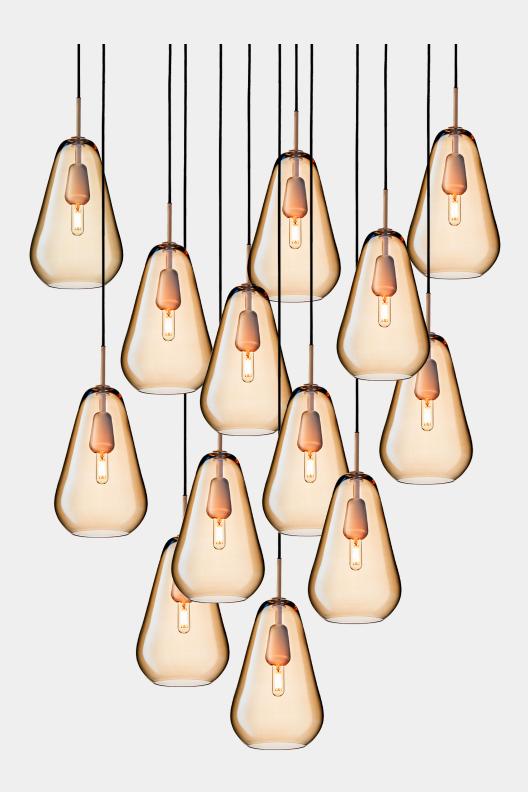

## NUURA

ANOLI 13 nordic gold / gold Design: Sofie Refer, 2018

## NUURA

ø965mm / 37.9"

Anoli 13 in mouth blown gold glass and nordic gold finish Incl. ceiling plate.

Explore the rest of the Anoli collection on our website, here

| Product no.: | EU - 2011005 / US - 3011005                                                                                | Certifications: CE, IP20, Class I                                                                                                                                                  |
|--------------|------------------------------------------------------------------------------------------------------------|------------------------------------------------------------------------------------------------------------------------------------------------------------------------------------|
| Туре:        | Chandelier - indoor                                                                                        | For information about IP ratings, click here                                                                                                                                       |
| Colour:      | Glass: gold / Metal: nordic gold                                                                           | <b>Cleaning:</b> Use a soft dry cloth to clean the product.                                                                                                                        |
| Materials:   | Powder-coated metal, mouth-blown<br>glass                                                                  | Do not use household cleaners.                                                                                                                                                     |
| Dimensions:  | ø965mm / 37.9in x max. 2500mm /<br>98.4in<br>Cable length: 2500mm / 98.4in                                 | Light source: Socket: E14 / E12<br>Max wattage: 25W LED<br>Voltage (V): 220-240V / 120V                                                                                            |
| Weight:      | Armature + glass: 28980g                                                                                   | See recommended light source here                                                                                                                                                  |
| Packaging:   | Dimensions: L: 1200mm / 47.2in<br>x W: 1200mm/ 47.2in x H: 900mm /<br>35.4in                               | Light sources not included                                                                                                                                                         |
|              | Weight: 30020g<br>Total weight incl. product: 59000g<br>Number of parcels: 14<br>Material: Brown cardboard | Dimmable if installed with appropriate dimmable LED<br>light source(s) suitable for your dimmer circuit.<br>Light source can be added to delivery on request or via our webshop at |
|              |                                                                                                            | nuura.com.                                                                                                                                                                         |