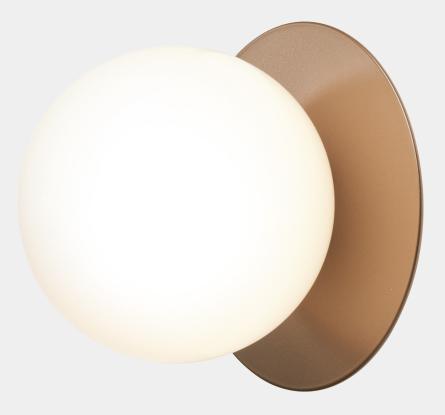

## NUURA

LIILA 1 MEDIUM dark bronze / opal Design: Sofie Refer, 2022

## NUURA

Liila 1 Medium works well as a single lamp or grouped in a decorative formation. Liila 1 Medium also suits smaller rooms, the bathroom and the entrance hall.

Explore the rest of the Liila collection on our website, here