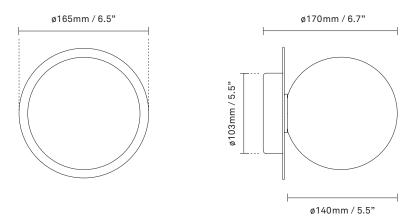

| Product no.: | EU - 2046036 / US - 3046029                                                                                                                                                     | Certifications                                                                                                                                                                                   | : CE, ETL, IP44, Class I                                          |
|--------------|---------------------------------------------------------------------------------------------------------------------------------------------------------------------------------|--------------------------------------------------------------------------------------------------------------------------------------------------------------------------------------------------|-------------------------------------------------------------------|
| Туре:        | Wall / ceiling light - indoor                                                                                                                                                   | For information                                                                                                                                                                                  | on about IP ratings, click <u>here</u>                            |
| Colour:      | Glass: opal white / Metal: dark bronze                                                                                                                                          | Cleaning:                                                                                                                                                                                        | Use a soft dry cloth to clean the product.                        |
| Materials:   | Powder-coated metal, mouth-blown<br>glass                                                                                                                                       | B-                                                                                                                                                                                               | Do not use household cleaners.                                    |
| Dimensions:  | 165mm / 6,5in x 170mm / 6,7in<br>Ceiling plate: ø103mm / 4in(EU)<br>ø140mm / 5,5in (US)<br>Glass: ø140 / 5,5in                                                                  | Light source:                                                                                                                                                                                    | Socket: G9<br>Max wattage: 7W LED<br>Voltage (V): 220-240V / 120V |
| Weight:      | Armature + glass: 1000g                                                                                                                                                         | See recommended light source <u>here</u>                                                                                                                                                         |                                                                   |
| Packaging:   | Dimensions: L: 338mm / 13.3in x W:<br>194mm/ 7.6in x H: 175mm / 6.9in<br>Weight: 480g<br>Total weight incl. product: 1480g<br>Number of parcels: 1<br>Material: Brown cardboard | Light sources not included                                                                                                                                                                       |                                                                   |
|              |                                                                                                                                                                                 | Dimmable if installed with appropriate dimmable LED<br>light source(s) suitable for your dimmer circuit.<br>Light source can be added to delivery on request or via our webshop at<br>nuura.com. |                                                                   |
|              |                                                                                                                                                                                 | Works with appr                                                                                                                                                                                  | opriate lighting control module. Module can be added to           |