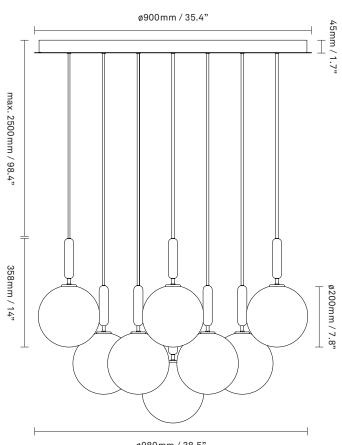

## NUURA

ø980mm / 38.5"

Miira 13 Large in brass finish with mouth-blown opal white glass. Incl. Ceiling plate.

Explore the rest of the Miira collection on our website, here

| Product no.: | EU - 2031028 / US - 3031028                                                                  | Certifications: CE, IP20, Class I                                                                                                                                                                |
|--------------|----------------------------------------------------------------------------------------------|--------------------------------------------------------------------------------------------------------------------------------------------------------------------------------------------------|
| Туре:        | Chandelier - indoor                                                                          | For information about IP ratings, click <u>here</u>                                                                                                                                              |
| Colour:      | Glass: opal white / Metal: brass<br>Cable: black                                             | <b>Cleaning:</b> Use a soft dry cloth to clean the product.                                                                                                                                      |
| Materials:   | Anodized metal, mouth-blown glass,<br>fabric covered cable                                   | Do not use household cleaners.<br>Light source: Socket: G9<br>Max wattage: 7W LED<br>Voltage (V): 220-240V / 120V                                                                                |
| Dimensions:  | ø980mm / 38.5in x 358mm / 14in<br>Cable length: max. 2500mm / 98.4in                         |                                                                                                                                                                                                  |
| Weight:      | Armature + glass: 32360g                                                                     | See recommended light source here                                                                                                                                                                |
| Packaging:   | Dimensions: L: 1200mm / 47.2in x W:<br>1200mm/ 47.2in x H: 1100mm / 43.3in<br>Weight: 27640g | Light sources not included                                                                                                                                                                       |
|              | Total weight incl. product: 60000g<br>Number of parcels: 14<br>Material: Brown cardboard     | Dimmable if installed with appropriate dimmable LED<br>light source(s) suitable for your dimmer circuit.<br>Light source can be added to delivery on request or via our webshop at<br>nuura.com. |