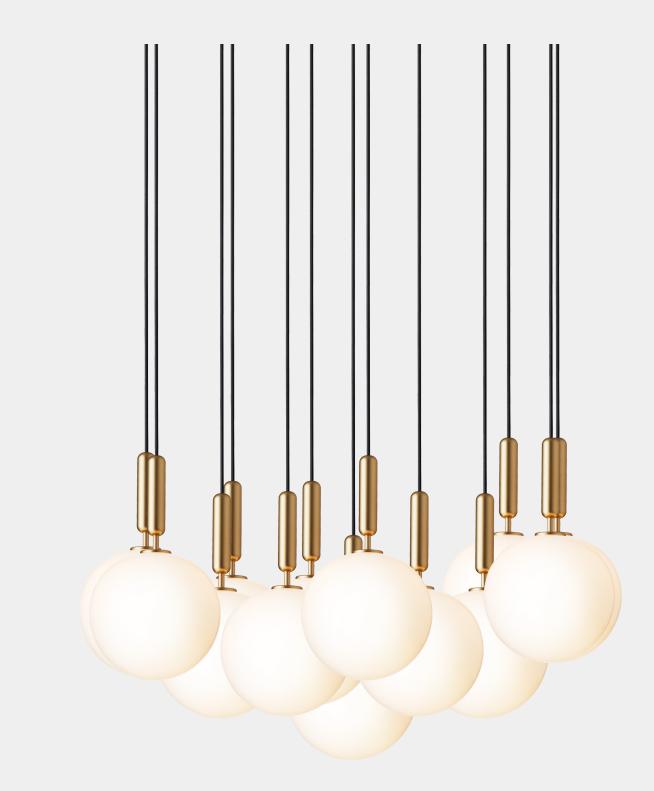

## NUURA

MIIRA 13 LARGE brass / opal Design: Sofie Refer, 2020

## NUURA

ø980mm / 38.5"

Miira 13 Large in brass finish with mouth-blown opal white glass. Incl. Ceiling plate.

Explore the rest of the Miira collection on our website, here

| Product no.: | EU - 2031028 / US - 3031028                                                                  | Certifications: CE, IP20, Class I                                                                                                                                                                |
|--------------|----------------------------------------------------------------------------------------------|--------------------------------------------------------------------------------------------------------------------------------------------------------------------------------------------------|
| Туре:        | Chandelier - indoor                                                                          | For information about IP ratings, click <u>here</u>                                                                                                                                              |
| Colour:      | Glass: opal white / Metal: brass<br>Cable: black                                             | <b>Cleaning:</b> Use a soft dry cloth to clean the product.                                                                                                                                      |
| Materials:   | Anodized metal, mouth-blown glass,<br>fabric covered cable                                   | Do not use household cleaners.<br>Light source: Socket: G9<br>Max wattage: 7W LED<br>Voltage (V): 220-240V / 120V                                                                                |
| Dimensions:  | ø980mm / 38.5in x 358mm / 14in<br>Cable length: max. 2500mm / 98.4in                         |                                                                                                                                                                                                  |
| Weight:      | Armature + glass: 32360g                                                                     | See recommended light source here                                                                                                                                                                |
| Packaging:   | Dimensions: L: 1200mm / 47.2in x W:<br>1200mm/ 47.2in x H: 1100mm / 43.3in<br>Weight: 27640g | Light sources not included                                                                                                                                                                       |
|              | Total weight incl. product: 60000g<br>Number of parcels: 14<br>Material: Brown cardboard     | Dimmable if installed with appropriate dimmable LED<br>light source(s) suitable for your dimmer circuit.<br>Light source can be added to delivery on request or via our webshop at<br>nuura.com. |