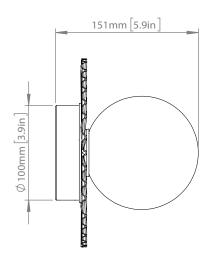

glass

 $\textbf{Dimensions:} \hspace{0.3cm} 200\,\text{mm} \, / \, 3.9 \text{in} \, \, x \, 151 \text{mm} \, / \, 5.9 \text{in}$ 

Glass: ø120mm / 4.7in

Weight: Armature + glass: 490g

**Packaging:** Dimensions: L: 230mm / x 9 in x W: