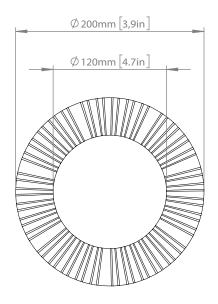

glass

 $\textbf{Dimensions:} \hspace{0.3cm} 200\,\text{mm} \, / \, 3.9 \text{in} \, \, x \, 151 \text{mm} \, / \, 5.9 \text{in}$ 

Glass: ø120mm / 4.7in

Weight: Armature + glass: 490g

**Packaging:** Dimensions: L: 230mm / x 9 in x W: