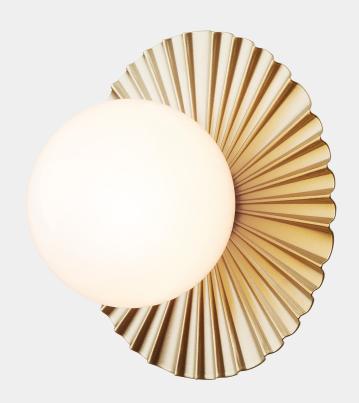

## **NUURA**

LIILA MUUSE SMALL nordic gold / opal

Design: Sofie Refer, 2023

**Liila Muuse Small** is a wall and ceiling lamp with references to the old amusement park, Tivoli, in Copenhagen. Muuse is an extension to the Liila 1-series where the round backplate is updated with asymmetric curves.

## Explore the rest of the Liila collection on our website, here

**Product no.:** EU - 2046067 / US - 3046042

Type: Wall / Ceiling light - indoor

Colour: Glass: opal / Metal: nordic gold

**Materials:** Powder Coated metal, mouth-blown

glass

 $\textbf{Dimensions:} \hspace{0.3cm} 200\,\text{mm} \, / \, 3.9 \text{in} \, \, x \, 151 \text{mm} \, / \, 5.9 \text{in}$ 

Glass: ø120mm / 4.7in

Weight: Armature + glass: 490g

**Packaging:** Dimensions: L: 230mm / x 9 in x W: