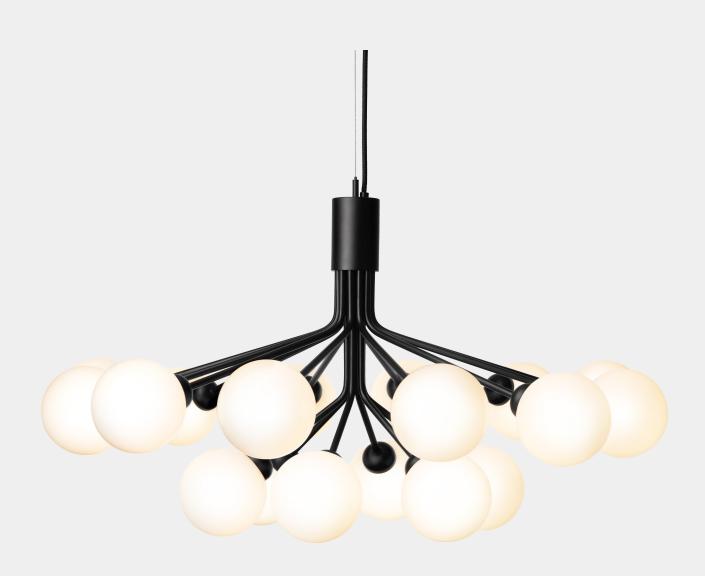

## NUURA

APIALES 18 satin black / opal Design: Sofie Refer, 2018

## NUURA

Apiales 18 is a modern reinterpretation of the chandelier with references to Nordic nature and inspired by the umbellifer flower. Explore the rest of the Apiales collection on our website, <u>here</u>