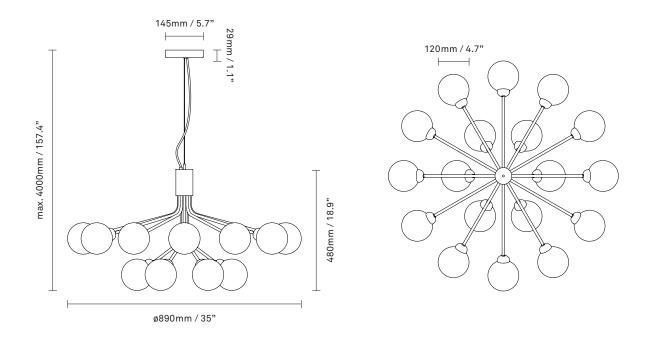

| Product no.: | EU - 2051008 / US - 3051007                                                                                                                                                             | Certifications: CE, ETL, IP20, Class I                                                                                                                                                        |
|--------------|-----------------------------------------------------------------------------------------------------------------------------------------------------------------------------------------|-----------------------------------------------------------------------------------------------------------------------------------------------------------------------------------------------|
| Туре:        | Chandelier - indoor                                                                                                                                                                     | For information about IP ratings, click <u>here</u>                                                                                                                                           |
| Colour:      | Glass: opal white / Metal: satin black<br>Cable: black                                                                                                                                  | <b>Cleaning:</b> Use a soft dry cloth to clean the product.                                                                                                                                   |
| Materials:   | Anodized metal, mouth-blown glass,<br>fabric covered cable                                                                                                                              | Light source: Socket: G9                                                                                                                                                                      |
| Dimensions:  | ø890mm / 35in x 480mm / 18.9in<br>Ceiling plate: ø145mm / 5.7in<br>x 29mm / 1.1in<br>Cable length: 4000mm / 157.4in                                                                     | Max wattage: 5W LED<br>Voltage (V): 220-240V / 120V<br>See recommended light source <u>here</u>                                                                                               |
| Weight:      | Glass: ø120mm / 4.7in<br>Product incl. ceiling plate: 7390 g                                                                                                                            | Light source not included                                                                                                                                                                     |
| Packaging:   | Dimensions: L: 796mm / 31.3in x<br>W: 796mm / 31.3in x H: 520mm / 20.4in<br>Weight: 6620 g<br>Total weight incl. product: 14010 g<br>Number of parcels: 1<br>Material: Brown cardboard. | Dimmable if installed with appropriate dimmable LED<br>light source(s) suitable for your dimmer circuit.<br>Light source can be added to delivery on request or via our webshop<br>nuura.com. |
|              |                                                                                                                                                                                         | Works with appropriate lighting control module. Module can be added to delivery on request.                                                                                                   |