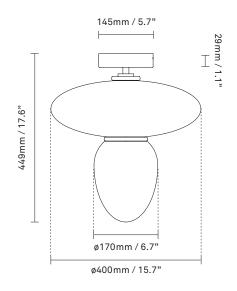

Explore the rest of the Rizzatto collection on our website,  $\underline{here}$ 

| Product no.: | EU - 2079001 / US - 3079001                                                                                                                                                       | Certifications                                                                                        | : CE, ETL, IP20, Class I                                                        |
|--------------|-----------------------------------------------------------------------------------------------------------------------------------------------------------------------------------|-------------------------------------------------------------------------------------------------------|---------------------------------------------------------------------------------|
| Туре:        | Ceiling light - indoor                                                                                                                                                            | For informatio                                                                                        | n about IP ratings, click <u>here</u>                                           |
| Colour:      | Glass: opal white / Metal: satin brass                                                                                                                                            | Cleaning:                                                                                             | Use a soft dry cloth to clean the product.                                      |
| Materials:   | Anodized metal, mouth-blown glass                                                                                                                                                 | eteaning.                                                                                             | Do not use household cleaners.                                                  |
| Dimensions:  | ø400mm / 15.7in x 449mm / 17.6in<br>Ceiling plate: ø145mm / 5.7in<br>x 29mm / 1in                                                                                                 | Light source:                                                                                         | Socket: E27 / E26 (T38)<br>Max wattage: 40W LED<br>Voltage (V): 220-240V / 120V |
| Weight:      | 3450g                                                                                                                                                                             |                                                                                                       | Voltage (V), 220 2 10 V / 120 V                                                 |
| Packaging:   | Dimensions: L: 490mm / 19.2 x<br>W: 240mm / 9.4in x H: 665mm / 26in<br>Weight: 1210 g<br>Total weight incl. product: 4660 g<br>Number of parcels: 1<br>Material: Brown cardboard. | See recommended light source for EU <u>here</u>                                                       |                                                                                 |
|              |                                                                                                                                                                                   | Light sources not included                                                                            |                                                                                 |
|              |                                                                                                                                                                                   | Dimmable if installed with appropriate dimmable LED light source(s) suitable for your dimmer circuit. |                                                                                 |
|              |                                                                                                                                                                                   | Light source can be added to delivery on request or via our webshop at nuura.com.                     |                                                                                 |
|              |                                                                                                                                                                                   | Works with appro                                                                                      | opriate lighting control module. Module can be added to                         |