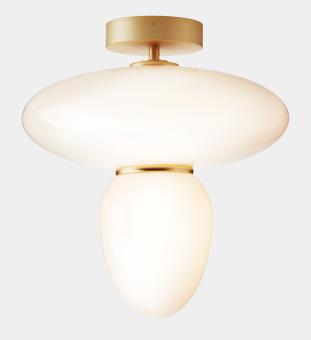

## NUURA

RIZZATTO 42 satin brass / opal white

Design: Paolo Rizzatto, 2021

## NUURA

**Rizzatto 42,** gives a soft and even light, making it ideal in the bedroom, the kitchen or the hallway. The lamp is mounted directly on the ceiling, making it possible to create unique, decorative ceiling lighting.