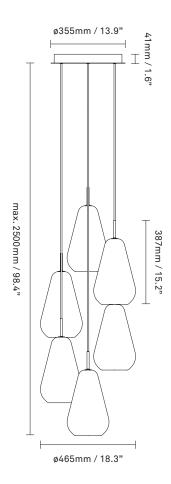

## NUURA

Anoli 6 in mouth blown opal glass and nordic gold finish Incl. ceiling plate.

Explore the rest of the Anoli collection on our website, here

| Product no.: | EU - 2011004 / US - 3011004                                                                 | Certifications                                                         | : CE, IP20, Class I                                                                                                                      |
|--------------|---------------------------------------------------------------------------------------------|------------------------------------------------------------------------|------------------------------------------------------------------------------------------------------------------------------------------|
| Туре:        | Chandelier - indoor                                                                         | For information                                                        | on about IP ratings, click <u>here</u>                                                                                                   |
| Colour:      | Glass: opal / Metal: nordic gold                                                            | Cleaning:                                                              | Use a soft dry cloth to clean the product.                                                                                               |
| Materials:   | Powder-coated metal, mouth-blown<br>glass                                                   | -                                                                      | Do not use household cleaners.                                                                                                           |
| Dimensions:  | ø465mm / 18.3in x 387mm / 15.2in<br>Cable length: max. 2500mm / 98.4in                      | Light source:                                                          | Socket: E14 / G9<br>Max wattage: 25W LED<br>Voltage (V): 220-240V / 120V                                                                 |
| Weight:      | Armature + glass: 8390g                                                                     |                                                                        |                                                                                                                                          |
| Packaging:   | Dimensions:L: 800mm / 31.4in<br>x W: 600mm/ 23.6in x H: 470mm /<br>18.5in<br>Weight: 10610g | See recommended light source <u>here</u><br>Light sources not included |                                                                                                                                          |
|              | Total weight incl. product: 19000g<br>Number of parcels: 7<br>Material: Brown cardboard     | light source(s                                                         | nstalled with appropriate dimmable LED<br>) suitable for your dimmer circuit.<br>I be added to delivery on request or via our webshop at |