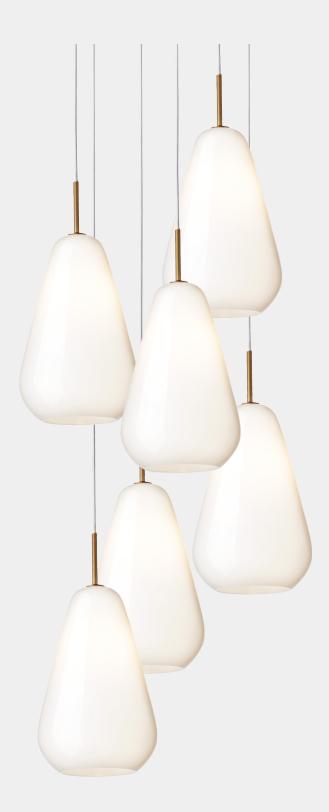

## NUURA

ANOLI 6 nordic gold / opal Design: Sofie Refer, 2018

## NUURA

Anoli 6 in mouth blown opal glass and nordic gold finish Incl. ceiling plate.

Explore the rest of the Anoli collection on our website, here

| Product no.: | EU - 2011004 / US - 3011004                                                                 | Certifications                                                         | : CE, IP20, Class I                                                                                                                      |
|--------------|---------------------------------------------------------------------------------------------|------------------------------------------------------------------------|------------------------------------------------------------------------------------------------------------------------------------------|
| Туре:        | Chandelier - indoor                                                                         | For information                                                        | on about IP ratings, click <u>here</u>                                                                                                   |
| Colour:      | Glass: opal / Metal: nordic gold                                                            | Cleaning:                                                              | Use a soft dry cloth to clean the product.                                                                                               |
| Materials:   | Powder-coated metal, mouth-blown<br>glass                                                   | -                                                                      | Do not use household cleaners.                                                                                                           |
| Dimensions:  | ø465mm / 18.3in x 387mm / 15.2in<br>Cable length: max. 2500mm / 98.4in                      | Light source:                                                          | Socket: E14 / G9<br>Max wattage: 25W LED<br>Voltage (V): 220-240V / 120V                                                                 |
| Weight:      | Armature + glass: 8390g                                                                     |                                                                        |                                                                                                                                          |
| Packaging:   | Dimensions:L: 800mm / 31.4in<br>x W: 600mm/ 23.6in x H: 470mm /<br>18.5in<br>Weight: 10610g | See recommended light source <u>here</u><br>Light sources not included |                                                                                                                                          |
|              | Total weight incl. product: 19000g<br>Number of parcels: 7<br>Material: Brown cardboard     | light source(s                                                         | nstalled with appropriate dimmable LED<br>) suitable for your dimmer circuit.<br>I be added to delivery on request or via our webshop at |