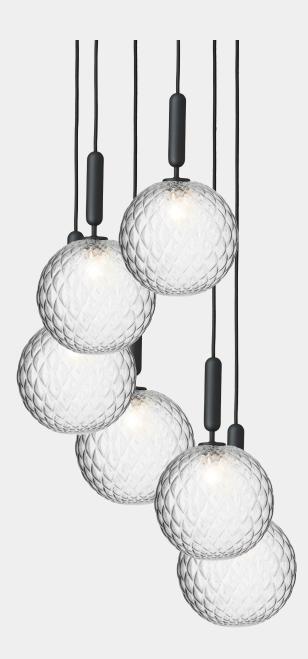

## NUURA

MIIRA 6 LARGE dark grey / optic clear Design: Sofie Refer, 2019

## NUURA

Miira 6 Large in dark grey finish with mouth-blown optic clear glass. Incl. Ceiling plate.

Explore the rest of the Miira collection on our website,  $\underline{here}$ 

| Product no.:     EU - 2031021 / US - 3031021     Certifications:     CE, IP20, Class I                                                                                                                                                                                    |    |
|---------------------------------------------------------------------------------------------------------------------------------------------------------------------------------------------------------------------------------------------------------------------------|----|
| Type: Chandelier - indoor For information about IP ratings, click <u>here</u>                                                                                                                                                                                             |    |
| Colour:   Glass: optic clear / Metal: rock grey   Cleaning:   Use a soft dry cloth to clean the product.     Cable: black   De actual household black   De actual household black                                                                                         |    |
| Materials:   Powder coated metal, mouth-blown     glass, fabric covered cable   Light source:   Socket: G9                                                                                                                                                                |    |
| Dimensions: 470mm / 18.5in x 358mm / 14in Max wattage: 7W LED   Cable length: max. 2500mm / 98.4in Voltage (V): 220-240V / 120V                                                                                                                                           |    |
| Weight:     Armature + glass: 9950g     See recommended light source here                                                                                                                                                                                                 |    |
| Packaging:Dimensions: L: 800mm / 31.4in x W:600mm/ 23.6in x H: 470mm / 18.5inLight sources not includedWeight: 7050g                                                                                                                                                      |    |
| Total weight incl. product: 17000g   Dimmable if installed with appropriate dimmable LED     Number of parcels: 7   light source(s) suitable for your dimmer circuit.     Material: Brown cardboard   Light source can be added to delivery on request or via our webshop | at |
| nuura.com.                                                                                                                                                                                                                                                                |    |