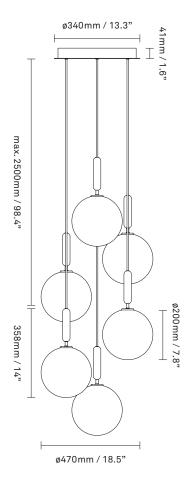

## NUURA

Miira 6 Large in dark grey finish with mouth-blown optic clear glass. Incl. Ceiling plate.

Explore the rest of the Miira collection on our website,  $\underline{here}$ 

| Product no.:     EU - 2031021 / US - 3031021     Certifications:     CE, IP20, Class I                                                                                                                                                                                    |    |
|---------------------------------------------------------------------------------------------------------------------------------------------------------------------------------------------------------------------------------------------------------------------------|----|
| Type: Chandelier - indoor For information about IP ratings, click <u>here</u>                                                                                                                                                                                             |    |
| Colour:   Glass: optic clear / Metal: rock grey   Cleaning:   Use a soft dry cloth to clean the product.     Cable: black   De actual household black   De actual household black                                                                                         |    |
| Materials:   Powder coated metal, mouth-blown     glass, fabric covered cable   Light source:   Socket: G9                                                                                                                                                                |    |
| Dimensions: 470mm / 18.5in x 358mm / 14in Max wattage: 7W LED   Cable length: max. 2500mm / 98.4in Voltage (V): 220-240V / 120V                                                                                                                                           |    |
| Weight:     Armature + glass: 9950g     See recommended light source here                                                                                                                                                                                                 |    |
| Packaging:Dimensions: L: 800mm / 31.4in x W:600mm/ 23.6in x H: 470mm / 18.5inLight sources not includedWeight: 7050g                                                                                                                                                      |    |
| Total weight incl. product: 17000g   Dimmable if installed with appropriate dimmable LED     Number of parcels: 7   light source(s) suitable for your dimmer circuit.     Material: Brown cardboard   Light source can be added to delivery on request or via our webshop | at |
| nuura.com.                                                                                                                                                                                                                                                                |    |