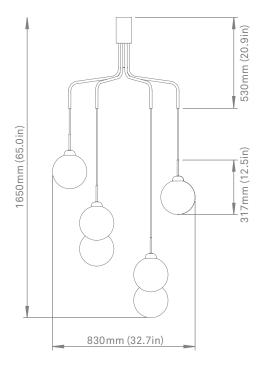

**Dimensions:** 830mm/32.7in x 1650mm/65in

Glass: ø200mm / 7.8in Ceiling plate: ø90mm / 3.5in Cable length: max 2500mm / 98.4in

Weight: Armature + glass: 9330g

Packaging: Dimensions: To be confirmed

Weight: 3630g