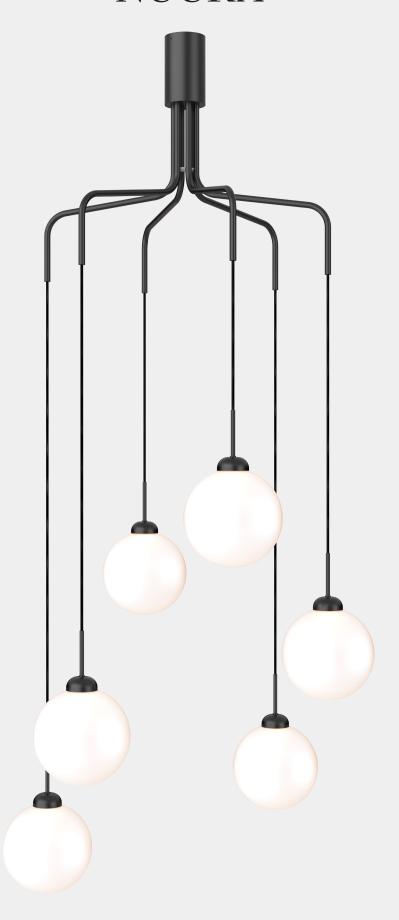

## **NUURA**

APIALES CLUSTER 6 satin black / opal

Design: Sofie Refer, 2023

**Apiales Cluster 6** gives a large volume and statement to the room. A series of handblown, opal white glass orbs hang from solid metal rods, and the small ceiling cup does not hide the stucco details of a ceiling.

## Explore the rest of the Apiales collection on our website, here

**Product no.:** EU - 2051014

**Type:** Chandelier - indoor

Colour: Glass: opal / Metal: satin black

Materials: Anodized metal, mouth-blown glass