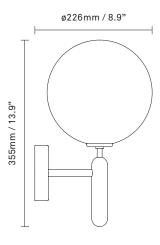

glass

**Dimensions:** 226mm / 8.9in x 355mm / 13.9in

Glass: ø200mm / 7.8in

Weight: Armature + glass: 1150g

**Packaging:** Dimensions: L: 325mm / 12.7in x

W: 230mm/9in x H: 215mm / 8,4in

Weight: 610g

Total weight incl. product: 1760g