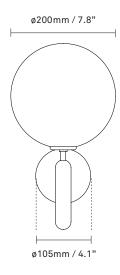

glass

**Dimensions:** 226mm / 8.9in x 355mm / 13.9in

Glass: ø200mm / 7.8in

Weight: Armature + glass: 1150g

**Packaging:** Dimensions: L: 325mm / 12.7in x

W: 230mm/9in x H: 215mm / 8,4in

Weight: 610g

Total weight incl. product: 1760g