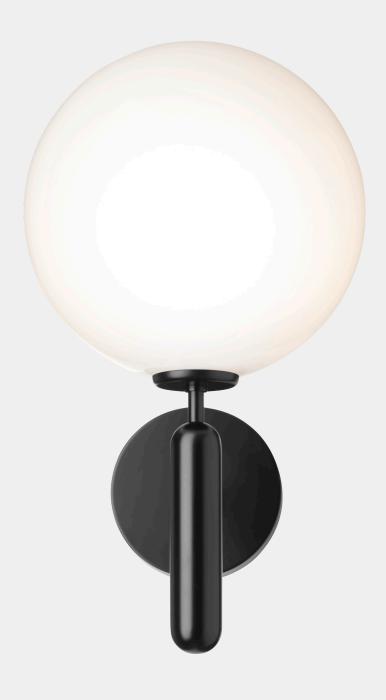

## NUURA

MIIRA WALL OUTDOOR black / opal

Design: Sofie Refer, 2022

**Miira Wall Outdoor** is a new addition to the Miira collection. The simple elegance and functionality of the design make Miira Wall Outdoor a classic yet modern choice of outdoor lighting.

Explore the rest of the Miira collection on our website,  $\underline{\text{here}}$ 

**Product no.:** EU - 2035006

**Type:** Wall light - outdoor

Colour: Glass: opal / Metal: black

**Materials:** Powder-coated metal, mouth-blown

glass

**Dimensions:** 226mm / 8.9in x 355mm / 13.9in

Glass: ø200mm / 7.8in

Weight: Armature + glass: 1150g

**Packaging:** Dimensions: L: 325mm / 12.7in x

W: 230mm/9in x H: 215mm / 8,4in

Weight: 610g

Total weight incl. product: 1760g