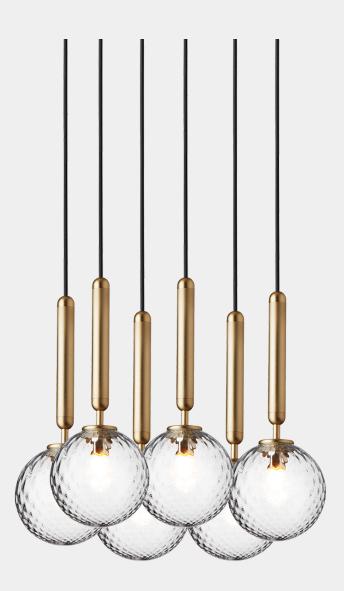

## NUURA

MIIRA 6 brass / optic clear Design: Sofie Refer, 2020

## NUURA

Miira 6 in brass finish with mouth-blown optic clear glass.

Explore the rest of the Miira collection on our website, here

| Product no.: | EU - 2031011 / US - 3031011                                                                                                                                                         | Certifications: CE, IP20, Class I                                                                                                                                                                |          |
|--------------|-------------------------------------------------------------------------------------------------------------------------------------------------------------------------------------|--------------------------------------------------------------------------------------------------------------------------------------------------------------------------------------------------|----------|
| Туре:        | Chandelier - indoor                                                                                                                                                                 | For information about IP ratings, click <u>here</u>                                                                                                                                              |          |
| Colour:      | Glass: optic clear / Metal: brass<br>Cable: black                                                                                                                                   | <b>Cleaning:</b> Use a soft dry cloth to clean the                                                                                                                                               | product. |
| Materials:   | Anodized metal, mouth-blown glass,<br>fabric covered cable                                                                                                                          | Light source: Socket: G9                                                                                                                                                                         |          |
| Dimensions:  | ø350mm / 13.7in x 345mm / 13.5in<br>Cable length: max. 2500mm / 98.4in                                                                                                              | Max wattage: 7W LED<br>Voltage (V): 220-240V / 120V                                                                                                                                              |          |
| Weight:      | Armature + glass: 6950g                                                                                                                                                             | See recommended light source <u>here</u>                                                                                                                                                         |          |
| Packaging:   | Dimensions: L: 800mm / 31.4in x W:<br>600mm/ 23.6in x H: 470mm / 18.5in<br>Weight: 4050g<br>Total weight incl. product: 11000g<br>Number of parcels: 7<br>Material: Brown cardboard | Light sources not included                                                                                                                                                                       |          |
|              |                                                                                                                                                                                     | Dimmable if installed with appropriate dimmable LED<br>light source(s) suitable for your dimmer circuit.<br>Light source can be added to delivery on request or via our webshop at<br>nuura.com. |          |