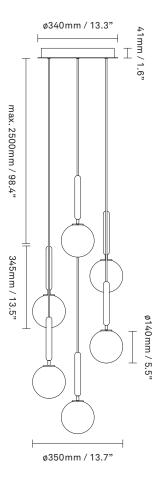

## NUURA

Miira 6 in brass finish with mouth-blown optic clear glass.

Explore the rest of the Miira collection on our website, here

| Product no.: | EU - 2031011 / US - 3031011                                                                                                                                                         | Certifications: CE, IP20, Class I                                                                                                                                                                |          |
|--------------|-------------------------------------------------------------------------------------------------------------------------------------------------------------------------------------|--------------------------------------------------------------------------------------------------------------------------------------------------------------------------------------------------|----------|
| Туре:        | Chandelier - indoor                                                                                                                                                                 | For information about IP ratings, click <u>here</u>                                                                                                                                              |          |
| Colour:      | Glass: optic clear / Metal: brass<br>Cable: black                                                                                                                                   | <b>Cleaning:</b> Use a soft dry cloth to clean the                                                                                                                                               | product. |
| Materials:   | Anodized metal, mouth-blown glass,<br>fabric covered cable                                                                                                                          | Light source: Socket: G9                                                                                                                                                                         |          |
| Dimensions:  | ø350mm / 13.7in x 345mm / 13.5in<br>Cable length: max. 2500mm / 98.4in                                                                                                              | Max wattage: 7W LED<br>Voltage (V): 220-240V / 120V                                                                                                                                              |          |
| Weight:      | Armature + glass: 6950g                                                                                                                                                             | See recommended light source <u>here</u>                                                                                                                                                         |          |
| Packaging:   | Dimensions: L: 800mm / 31.4in x W:<br>600mm/ 23.6in x H: 470mm / 18.5in<br>Weight: 4050g<br>Total weight incl. product: 11000g<br>Number of parcels: 7<br>Material: Brown cardboard | Light sources not included                                                                                                                                                                       |          |
|              |                                                                                                                                                                                     | Dimmable if installed with appropriate dimmable LED<br>light source(s) suitable for your dimmer circuit.<br>Light source can be added to delivery on request or via our webshop at<br>nuura.com. |          |