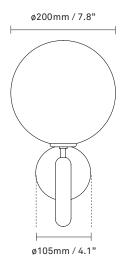

glass

**Dimensions:** 226mm / 8.9in x 355mm / 13.9in

Glass: ø200mm / 7.8in

Weight: Armature + glass: 1150g

Packaging: Dimensions: L: 325mm / 12.7in x

W: 230mm/ 9in x H: 215mm / 8,4in

Weight: 610g

Total weight incl. product: 1760g