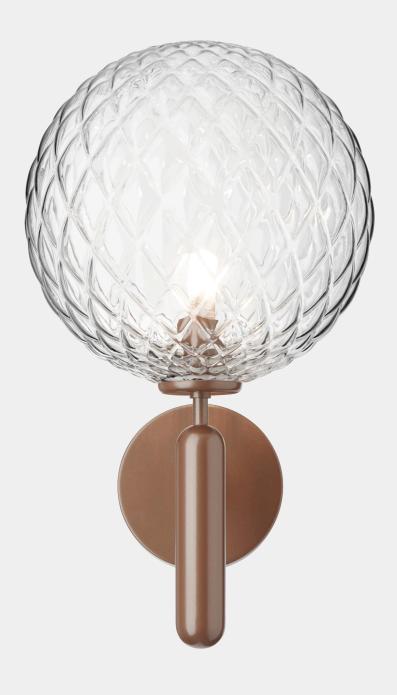

## **NUURA**

MIIRA WALL OUTDOOR dark bronze / optic clear

Design: Sofie Refer, 2022

**Miira Wall Outdoor** is a new addition to the Miira collection. The outdoor light sconce is designed to illuminate outdoor spaces and is particularly suitable for installing next to the entrance areas of a home.

**Explore the rest of the Miira collection** on our website, <u>here</u>

**Product no.:** EU - 2035009

**Type:** Wall light - outdoor

**Colour:** Glass: optic clear / Metal: dark bronze

**Materials:** Powder-coated metal, mouth-blown

glass

**Dimensions:** 226mm / 8.9in x 355mm / 13.9in

Glass: ø200mm / 7.8in

Weight: Armature + glass: 1150g

Packaging: Dimensions: L: 325mm / 12.7in x

W: 230mm/ 9in x H: 215mm / 8,4in

Weight: 610g

Total weight incl. product: 1760g