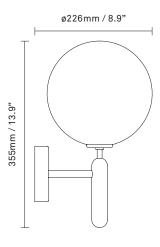

glass

**Dimensions:** 226mm / 8.9in x 355mm / 13.9in

Glass: ø200mm / 7.8in

Weight: Armature + glass: 1150g

Packaging: Dimensions: L: 325mm / 12.7in x

W: 230mm/ 9in x H: 215mm / 8,4in

Weight: 610g

Total weight incl. product: 1760g