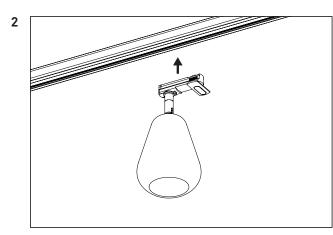

## **Assembly Instructions**

Turn the lock to be able to place the adaptor into the track.

Place a GU10 light bulb in the socket by inserting it and twisting clockwise. The bulb is NOT included.

An appropriate suction cup can ease installation of the GU10 light bulb.

A recommended light bulb can be found on www.nuura.com.

Complete.

Insert the adaptor into the

The adaptor fits the 1 phase GLOBAL trac base system. (GB/ GBF)

Lock the lamp in place by turning lock to the center position.