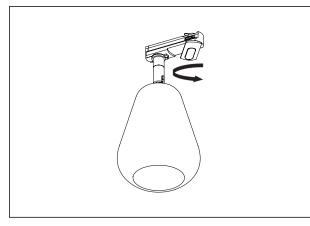

## **Assembly Instructions**

Turn the lock to be able to place the adaptor into the track.

Place a GU10 light bulb in the socket by inserting it and twisting clockwise. The bulb is NOT included.

An appropriate suction cup can ease installation of the GU10 light bulb.

A recommended light bulb can be found on www.nuura.com.

Complete.

Insert the adaptor into the

The adaptor fits the 1 phase GLOBAL trac base system. (GB/ GBF)

Lock the lamp in place by turning lock to the center position.