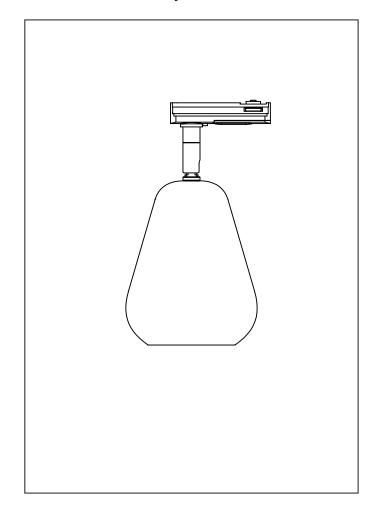

## Anoli Spot Track

## **Assembly Instructions**

Turn the lock to be able to place the adaptor into the track.

Place a GU10 light bulb in the socket by inserting it and twisting clockwise. The bulb is NOT included.

An appropriate suction cup can ease installation of the GU10 light bulb.