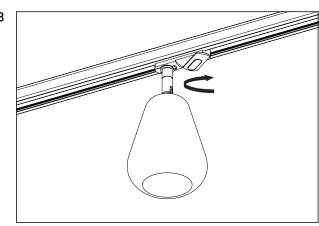

## **Assembly Instructions**

Turn the lock to be able to place the adaptor into the track.

Place a GU10 light bulb in the socket by inserting it and twisting clockwise. The bulb is NOT included.

An appropriate suction cup can ease installation of the GU10 light bulb.

A recommended light bulb can be found on www.nuura.com.

Complete.

Insert the adaptor into the

The adaptor fits the 1 phase GLOBAL trac base system. (GB/ GBF)

Lock the lamp in place by turning lock to the center position.