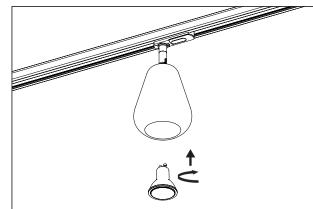

## **Assembly Instructions**

Turn the lock to be able to place the adaptor into the track.

Place a GU10 light bulb in the socket by inserting it and twisting clockwise. The bulb is NOT included.

An appropriate suction cup can ease installation of the GU10 light bulb.

A recommended light bulb can be found on www.nuura.com.

Complete.

Insert the adaptor into the

The adaptor fits the 1 phase GLOBAL trac base system. (GB/ GBF)

Lock the lamp in place by turning lock to the center position.