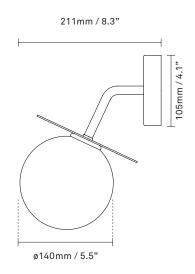

Ceiling plate: 105mm / 4.1in

Glass: ø140 / 5.5in

**Weight:** Armature + glass: 730g

**Packaging:** Dimensions: L: 375mm / 14.7in x

W: 180mm/7in x H: 190mm / 7.5in

Weight: 450g

Total weight incl. product: 1180g