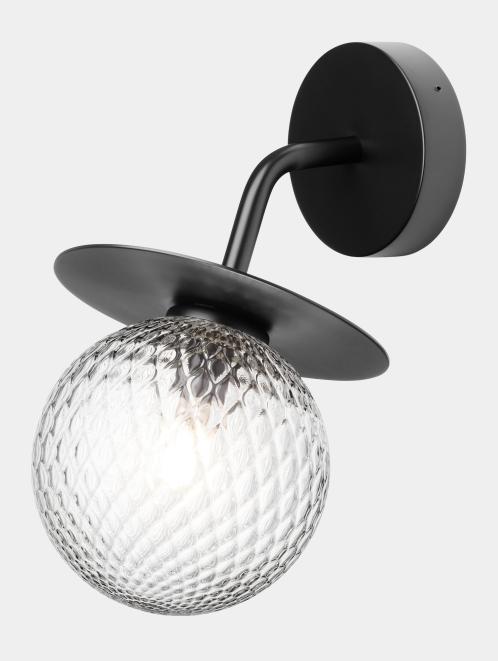

## **NUURA**

LIILA WALL OUTDOOR black / optic clear

Design: Sofie Refer, 2022

Liila Wall Outdoor is an extension of the Liila collection and designed to be mounted outside on exterior walls.

Explore the rest of the Liila collection on our website, here

**Product no.:** EU - 2045004

**Type:** Wall light - outdoor

Colour: Glass: optic clear / Metal: black

**Materials:** Powder-coated metal, mouth-blown

glass

 $\textbf{Dimensions:} \hspace{0.3in} 165 \text{mm} \hspace{0.5mm} / \hspace{0.5mm} 6.5 \text{in} \hspace{0.3mm} \text{x} \hspace{0.5mm} 260 \text{mm} \hspace{0.5mm} / \hspace{0.5mm} 10.2 \text{in}$ 