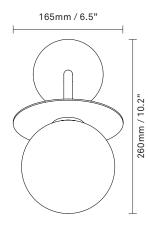

**Product no.:** EU - 2045004

**Type:** Wall light - outdoor

Colour: Glass: optic clear / Metal: black

**Materials:** Powder-coated metal, mouth-blown

glass

 $\textbf{Dimensions:} \hspace{0.3in} 165 \text{mm} \hspace{0.5mm} / \hspace{0.5mm} 6.5 \text{in} \hspace{0.3mm} \text{x} \hspace{0.5mm} 260 \text{mm} \hspace{0.5mm} / \hspace{0.5mm} 10.2 \text{in}$ 

Ceiling plate: 105mm / 4.1in

Glass: ø140 / 5.5in

**Weight:** Armature + glass: 730g

**Packaging:** Dimensions: L: 375mm / 14.7in x

W: 180mm/7in x H: 190mm / 7.5in

Weight: 450g

Total weight incl. product: 1180g