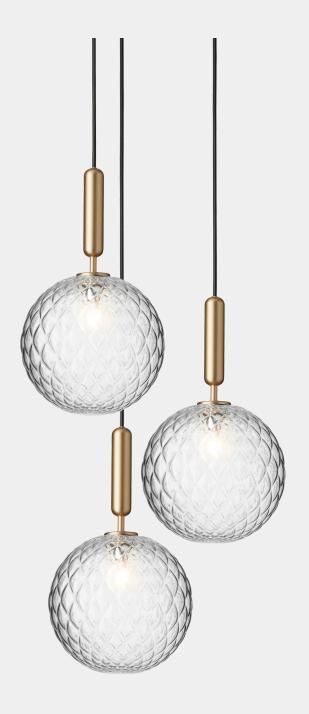

## **NUURA**

MIIRA 3 LARGE brass / optic clear

Design: Sofie Refer, 2020

## NUURA

Miira 3 Large in brass finish with mouth-blown optic clear glass. Incl. Ceiling plate.

Explore the rest of the Miira collection on our website, here

**Product no.:** EU - 2031019 / US - 3031019

**Type:** Chandelier - indoor

Colour: Glass: optic clear / Metal: brass

Cable: black

Materials: Anodized metal, mouth-blown glass,

fabric covered cable

**Dimensions:** 370mm / 14.5in x 358mm / 14in

Cable length: max. 2500mm / 98.4in

**Weight:** Armature + glass: 4790g