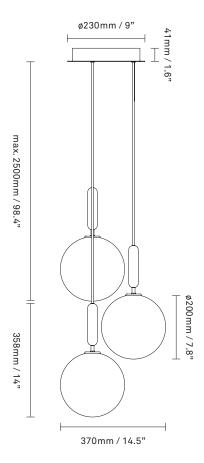

Colour: Glass: optic clear / Metal: brass

Cable: black

Materials: Anodized metal, mouth-blown glass,

fabric covered cable

**Dimensions:** 370mm / 14.5in x 358mm / 14in

Cable length: max. 2500mm / 98.4in

**Weight:** Armature + glass: 4790g