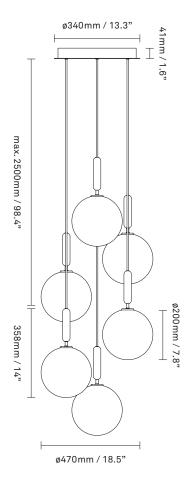

## NUURA

Miira 6 Large in brass finish with mouth-blown optic clear glass. Incl. Ceiling plate.

Explore the rest of the Miira collection on our website,  $\underline{here}$ 

| Product no.: | EU - 2031023 / US - 3031023                                                              | Certifications: CE, IP20, Class I                                                                                                                                                  |                         |
|--------------|------------------------------------------------------------------------------------------|------------------------------------------------------------------------------------------------------------------------------------------------------------------------------------|-------------------------|
| Туре:        | Chandelier - indoor                                                                      | For information about IP ratings, click <u>here</u>                                                                                                                                |                         |
| Colour:      | Glass: optic clear / Metal: brass<br>Cable: black                                        | Cleaning: Use a soft dry cloth                                                                                                                                                     | n to clean the product. |
| Materials:   | Anodized metal, mouth-blown glass,<br>fabric covered cable                               | Light source: Socket: G9                                                                                                                                                           | oto cleaners.           |
| Dimensions:  | 470mm / 18.5in x 358mm / 14in<br>Cable length: max. 2500mm / 98.4in                      | Max wattage: 7W L<br>Voltage (V): 220-24                                                                                                                                           |                         |
| Weight:      | Armature + glass: 9950g                                                                  | See recommended light source <u>here</u>                                                                                                                                           |                         |
| Packaging:   | Dimensions: L: 800mm / 31.4in x W:<br>600mm/ 23.6in x H: 470mm / 18.5in<br>Weight: 7050g | Light sources not included                                                                                                                                                         |                         |
|              | Total weight incl. product: 17000g<br>Number of parcels: 7<br>Material: Brown cardboard  | Dimmable if installed with appropriate dimmable LED<br>light source(s) suitable for your dimmer circuit.<br>Light source can be added to delivery on request or via our webshop at |                         |
|              |                                                                                          | nuura.com.                                                                                                                                                                         |                         |