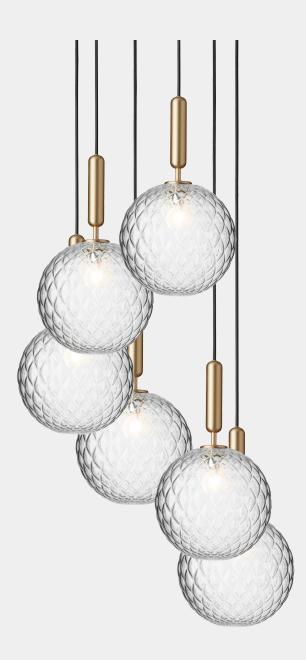

## NUURA

MIIRA 6 LARGE brass / optic clear Design: Sofie Refer, 2020

## NUURA

Miira 6 Large in brass finish with mouth-blown optic clear glass. Incl. Ceiling plate.

Explore the rest of the Miira collection on our website,  $\underline{here}$ 

| Product no.: | EU - 2031023 / US - 3031023                                                              | Certifications: CE, IP20, Class I                                                                                                                                                  |                         |
|--------------|------------------------------------------------------------------------------------------|------------------------------------------------------------------------------------------------------------------------------------------------------------------------------------|-------------------------|
| Туре:        | Chandelier - indoor                                                                      | For information about IP ratings, click <u>here</u>                                                                                                                                |                         |
| Colour:      | Glass: optic clear / Metal: brass<br>Cable: black                                        | Cleaning: Use a soft dry cloth                                                                                                                                                     | n to clean the product. |
| Materials:   | Anodized metal, mouth-blown glass,<br>fabric covered cable                               | Light source: Socket: G9                                                                                                                                                           | oto cleaners.           |
| Dimensions:  | 470mm / 18.5in x 358mm / 14in<br>Cable length: max. 2500mm / 98.4in                      | Max wattage: 7W L<br>Voltage (V): 220-24                                                                                                                                           |                         |
| Weight:      | Armature + glass: 9950g                                                                  | See recommended light source <u>here</u>                                                                                                                                           |                         |
| Packaging:   | Dimensions: L: 800mm / 31.4in x W:<br>600mm/ 23.6in x H: 470mm / 18.5in<br>Weight: 7050g | Light sources not included                                                                                                                                                         |                         |
|              | Total weight incl. product: 17000g<br>Number of parcels: 7<br>Material: Brown cardboard  | Dimmable if installed with appropriate dimmable LED<br>light source(s) suitable for your dimmer circuit.<br>Light source can be added to delivery on request or via our webshop at |                         |
|              |                                                                                          | nuura.com.                                                                                                                                                                         |                         |