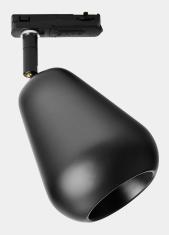

## **NUURA**

ANOLI SPOT TRACK black / black

Design: Sofie Refer, 2024

**Anoli Spot Track** is a flexible and adaptable design that provides both general and accent lighting. **Explore the rest of the Anoli collection** on our website, <u>here</u>

**Product no.:** EU - 2019006

Type: Track Light

Colour: Black

Materials: Powder-coated metal

**Dimensions:** 200 mm / 11.8 in Ø100 mm / 3.9 in

Weight: Armature: 270g

**Packaging:** Dimensions: L: 125mm / x4.9in