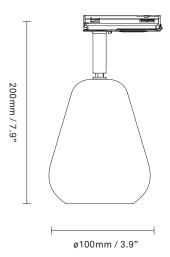

**Product no.:** EU - 2019006

Type: Track Light

Colour: Black

Materials: Powder-coated metal

**Dimensions:** 200 mm / 11.8 in Ø100 mm / 3.9 in

Weight: Armature: 270g

**Packaging:** Dimensions: L: 125mm / x4.9in