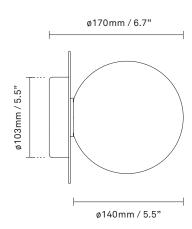

glass

**Dimensions:** 165mm / 6,5in x 170mm / 6,7in

Ceiling plate: ø103mm / 4in(EU)

ø140mm / 5,5in (US) Glass: ø140 / 5,5in

Weight: Armature + glass: 1000g

**Packaging:** Dimensions: L: 338mm / 13.3in x W: