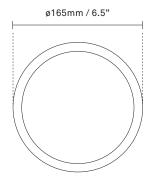

glass

**Dimensions:** 165mm / 6,5in x 170mm / 6,7in

Ceiling plate: ø103mm / 4in(EU)

ø140mm / 5,5in (US) Glass: ø140 / 5,5in

Weight: Armature + glass: 1000g

**Packaging:** Dimensions: L: 338mm / 13.3in x W: