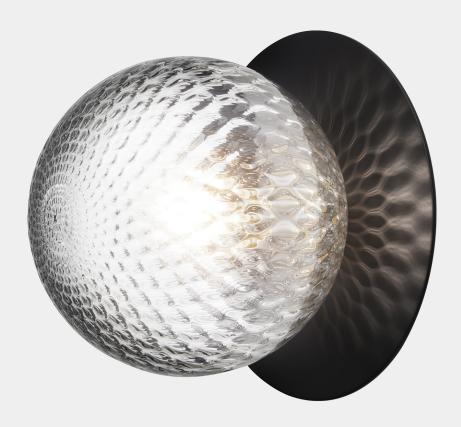

## NUURA

LIILA 1 MEDIUM black / optic clear

Design: Sofie Refer, 2022

Liila 1 Medium works well as a single lamp or grouped in a decorative formation. Liila 1 Medium also suits smaller rooms, the bathroom and the entrance hall.

Explore the rest of the Liila collection on our website, here

**Product no.:** EU - 2046026 / US - 3046019

Type: Wall / ceiling light - indoor

Colour: Glass: optic clear / Metal: black

**Materials:** Powder-coated metal, mouth-blown

glass

**Dimensions:** 165mm / 6,5in x 170mm / 6,7in

Ceiling plate: ø103mm / 4in(EU)

ø140mm / 5,5in (US) Glass: ø140 / 5,5in

Weight: Armature + glass: 1000g

**Packaging:** Dimensions: L: 338mm / 13.3in x W: