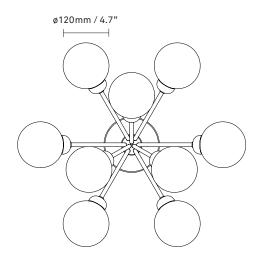

Ceiling plate: D145 mm / 5.7in

Glass: ø120mm / 4.7in

Weight: Armature + glass: 3990 g

**Packaging:** Dimensions: L: 515mm x W: 515mm x H:

465mm

Weight: 2680g

Total weight incl. product: 6670g

Number of parcels: 1 Material: Brown cardboard. Certifications: CE, ETL, IP20, Class I