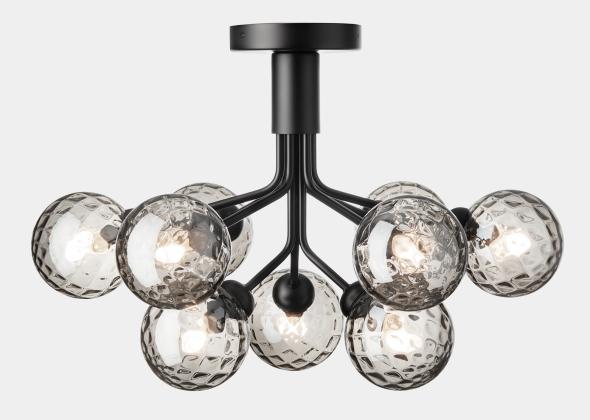

## **NUURA**

APIALES 9 CEILING satin black / optic smoked

Design: Sofie Refer, 2022

Apiales 9 Ceiling is a semi-flush mount chandelier from Nuura, and is inspired by wildflowers.

Explore the rest of the Apiales collection on our website, here

**Product no.:** EU - 2059006 / US - 3059006

**Type:** Ceiling light - indoor

Colour: Glass: optic smoked / Metal: black satin

Materials: Anodized metal, mouth-blown glass

 $\textbf{Dimensions:} \hspace{0.5cm} W: 595 mm \ / \ 23.4 in \ x \ H: 399 mm \ / \ 15.7 in$ 