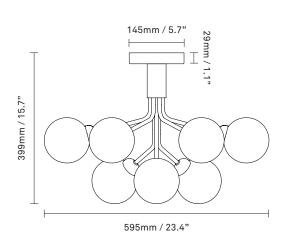

**Product no.:** EU - 2059006 / US - 3059006

**Type:** Ceiling light - indoor

Colour: Glass: optic smoked / Metal: black satin

Materials: Anodized metal, mouth-blown glass

 $\textbf{Dimensions:} \hspace{0.5cm} W: 595 mm \ / \ 23.4 in \ x \ H: 399 mm \ / \ 15.7 in$ 

Ceiling plate: D145 mm / 5.7in

Glass: ø120mm / 4.7in

Weight: Armature + glass: 3990 g

**Packaging:** Dimensions: L: 515mm x W: 515mm x H:

465mm

Weight: 2680g

Total weight incl. product: 6670g

Number of parcels: 1 Material: Brown cardboard. Certifications: CE, ETL, IP20, Class I