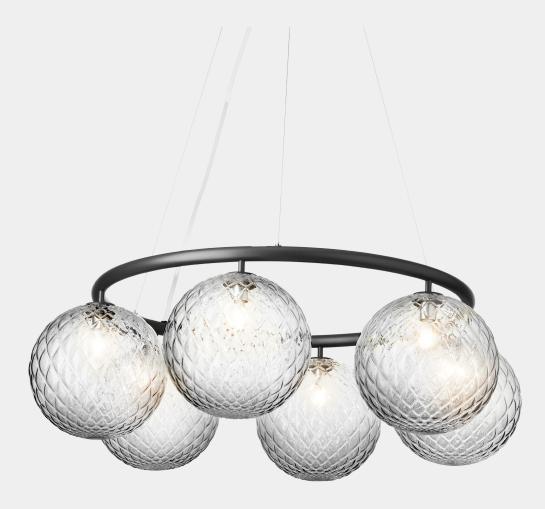

## NUURA

MIIRA 6 CIRCULAR rock grey / optic clear

Design: Sofie Refer, 2021

## NUURA

Miira 6 Circular in mouth-blown optic clear glass and rock grey finish. Incl. Ceiling plate.

Explore the rest of the Miira collection on our website, here

| Product no.: | EU - 2032003 / US - 3032003                                                                                                                                                              | Certifications                    | : CE, ETL, IP20, Class I                                                                                                                 |
|--------------|------------------------------------------------------------------------------------------------------------------------------------------------------------------------------------------|-----------------------------------|------------------------------------------------------------------------------------------------------------------------------------------|
| Туре:        | Chandelier - indoor                                                                                                                                                                      | For informatio                    | on about IP ratings, click <u>here</u>                                                                                                   |
| Colour:      | Glass: optic clear / Metal: rock grey                                                                                                                                                    | Cleaning:                         | Use a soft dry cloth to clean the product.                                                                                               |
| Materials:   | Powder coated metal, mouth-blown<br>glass                                                                                                                                                |                                   | Do not use household cleaners.                                                                                                           |
| Dimensions:  | 800mm / 31.4in x 245mm / 9.6in<br>Glass: ø200mm / 7.8in<br>Cable lenght: max 2500mm / 98.4in                                                                                             | Light source:                     | Socket: G9<br>Max wattage: 7W LED<br>Voltage (V): 220-240V / 120V                                                                        |
| Weight:      | Armature + glass: 9840g                                                                                                                                                                  | See recommended light source here |                                                                                                                                          |
| Packaging:   | Dimensions: L: 645mm / 25.4in x W:<br>645mm / 25.4in x H: 350 mm /<br>13.8in<br>Weight: 6850g<br>Total weight incl. product: 16670 g<br>Number of parcel: 1<br>Material: Brown Cardboard | Light sources not included        |                                                                                                                                          |
|              |                                                                                                                                                                                          | light source(s                    | nstalled with appropriate dimmable LED<br>) suitable for your dimmer circuit.<br>I be added to delivery on request or via our webshop at |