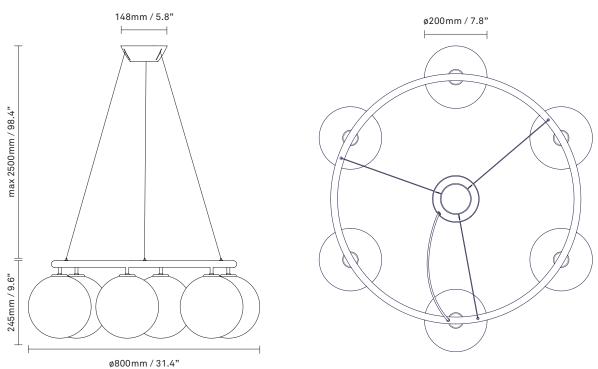

## NUURA

Miira 6 Circular in mouth-blown optic clear glass and rock grey finish. Incl. Ceiling plate.

Explore the rest of the Miira collection on our website, here

| Product no.: | EU - 2032003 / US - 3032003                                                                                                                                                              | Certifications                    | : CE, ETL, IP20, Class I                                                                                                                 |
|--------------|------------------------------------------------------------------------------------------------------------------------------------------------------------------------------------------|-----------------------------------|------------------------------------------------------------------------------------------------------------------------------------------|
| Туре:        | Chandelier - indoor                                                                                                                                                                      | For informatio                    | on about IP ratings, click <u>here</u>                                                                                                   |
| Colour:      | Glass: optic clear / Metal: rock grey                                                                                                                                                    | Cleaning:                         | Use a soft dry cloth to clean the product.                                                                                               |
| Materials:   | Powder coated metal, mouth-blown<br>glass                                                                                                                                                |                                   | Do not use household cleaners.                                                                                                           |
| Dimensions:  | 800mm / 31.4in x 245mm / 9.6in<br>Glass: ø200mm / 7.8in<br>Cable lenght: max 2500mm / 98.4in                                                                                             | Light source:                     | Socket: G9<br>Max wattage: 7W LED<br>Voltage (V): 220-240V / 120V                                                                        |
| Weight:      | Armature + glass: 9840g                                                                                                                                                                  | See recommended light source here |                                                                                                                                          |
| Packaging:   | Dimensions: L: 645mm / 25.4in x W:<br>645mm / 25.4in x H: 350 mm /<br>13.8in<br>Weight: 6850g<br>Total weight incl. product: 16670 g<br>Number of parcel: 1<br>Material: Brown Cardboard | Light sources not included        |                                                                                                                                          |
|              |                                                                                                                                                                                          | light source(s                    | nstalled with appropriate dimmable LED<br>) suitable for your dimmer circuit.<br>I be added to delivery on request or via our webshop at |